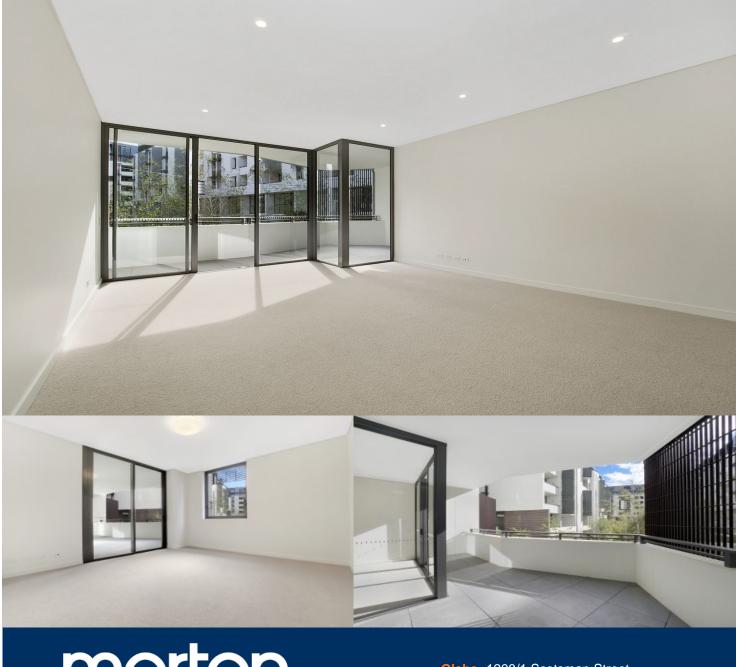

morton.

Glebe 1208/1 Scotsman Street

2

Enjoy living in the Meastro Building in the harold park development. High quality interiors are designed for energy efficient living. Set amid parkland that extend to the harbour foreshore. A stroll to the Jubliee Park light rail and the Tramway Marketplace.

- Superb natural light and a chic contemporary colour palette
- Gourmet kitchen features an Essastone waterfall island bar
- Bathroom and ensuite showcase mosaic feature tiles,.
- Surrounded by manicured gardens, paths and cycleways,
- Located just moments to Glebe restaurants and Annandale village
- Access to the national broadband network