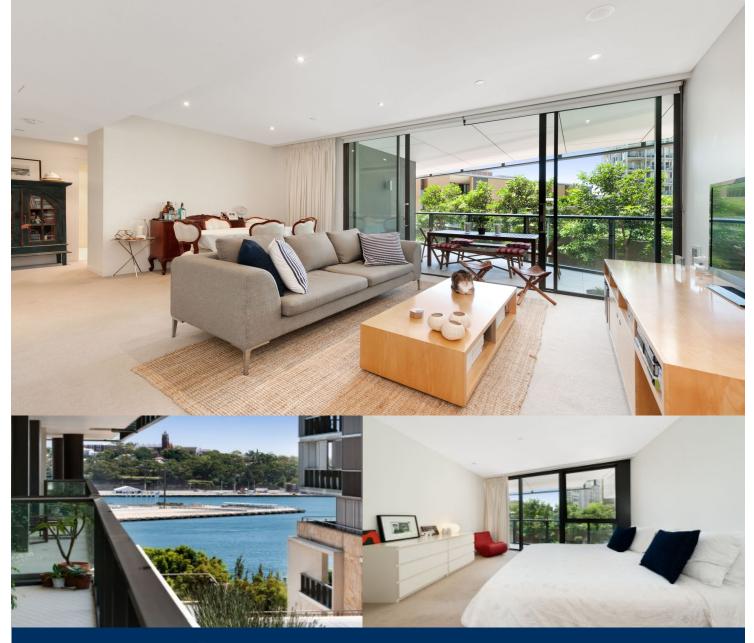

## morton.

The perfect harbourside lifestyle offering for the professional couple that seeks designer quality, this immaculate dwelling defines ultra contemporary living. Finished to the highest of standards, the home is placed in one of Pyrmont's finest communities.

- Well proportioned with an intuitive use of space
- Master complete with ensuite and built-in wardrobe
- Generous balcony and open plan entertaining areas
- Sleek CaesarStone kitchen with Blanco gas appliances
- Seperate laundry, chic bathrooms and secure parking
- N/E aspect, water glimpses with natural morning sunlight
- Internal pool, gym and security intercom access
- Two common tennis courts, two pools and two gyms