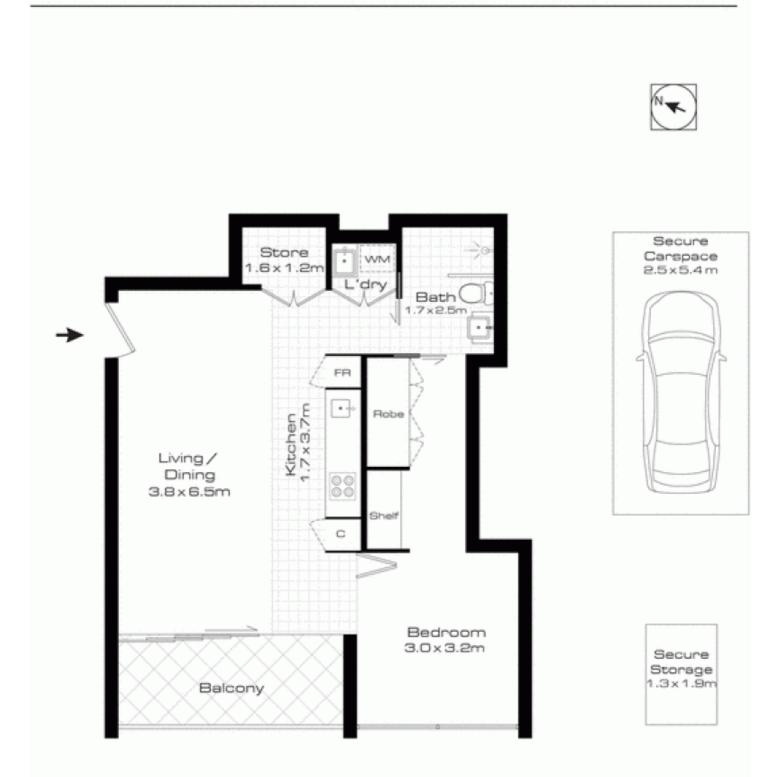

# morton.

Located in the heart of Camperdown, this stunning, 64sqm single bedroom apartment in The Gantry represents the pinnacle of modern design. Created by architects Bates Smart, The Gantry is a vibrant, stylish urban village created from the fusion of contemporary architecture set alongside period warehouses.

- Chic galley kitchen with Caesarstone benchtop, stainless steel Omega appliances and gas cooktop
- Open plan living and dining with premium quality carpet and tiled floors
- Floor-to-ceiling glass stacker doors to maximise natural light
- Spacious double bedroom with walk-through wardrobe
- Sleek bathroom with dual entry from bedroom and living area
- Secure parking space
- Ducted air-conditioning and intercom access
- Internal laundry with dryer, ample storage