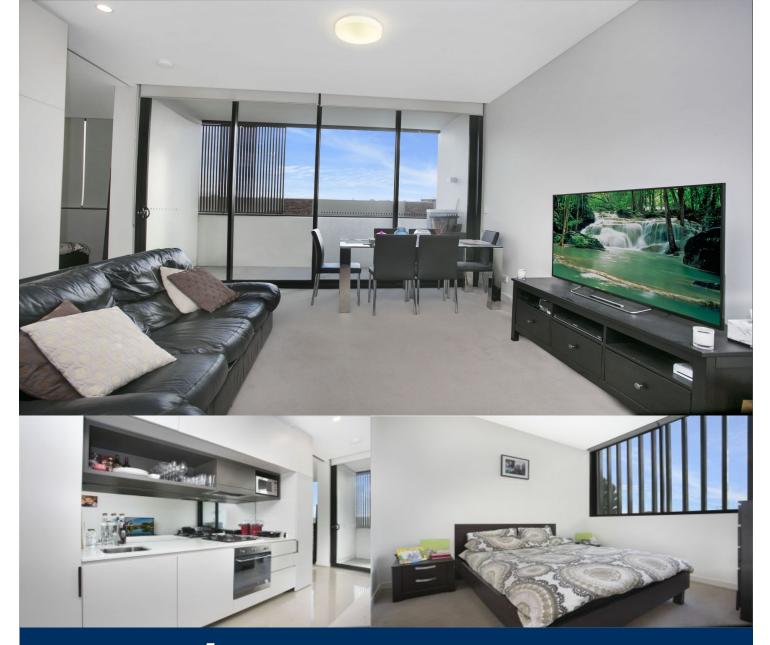

# morton.

Located in the heart of Camperdown, this stunning, 64sqm single bedroom apartment in The Gantry represents the pinnacle of modern design. Created by architects Bates Smart, The Gantry is a vibrant, stylish urban village created from the fusion of contemporary architecture set alongside period warehouses.

- Chic galley kitchen with Caesarstone benchtop, stainless steel Omega appliances and gas cooktop
- Open plan living and dining with premium quality carpet and tiled floors
- Floor-to-ceiling glass stacker doors to maximise natural light
- Spacious double bedroom with walk-through wardrobe
- Sleek bathroom with dual entry from bedroom and living area
- Secure parking space
- Ducted air-conditioning and intercom access
- Internal laundry with dryer, ample storage