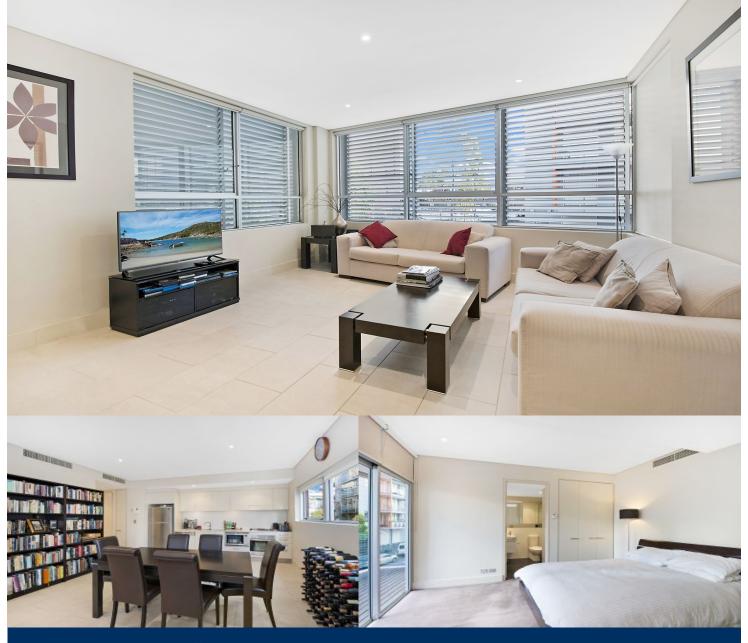

## morton.

This luxurious apartment, located on the tip of Pyrmont Peninsula and surrounded by acres of prime harbour front parklands, is situated to take full advantage of the spectacular views that stretch across Sydney Harbour to the city skyline.

- Perfect north west aspect offering natural light
- Living, dining and terrace enjoy water views
- Generous entertainers' terrace, automatic blinds
- Sleek kitchen with stainless steel Miele fittings
- Master suite with luxurious bath and built-ins
- Secure parking plus separate lock-up storage
- Concierge and onsite building manager
- Health club with pool, spa, gym and sauna
- 23 secure visitor car spaces