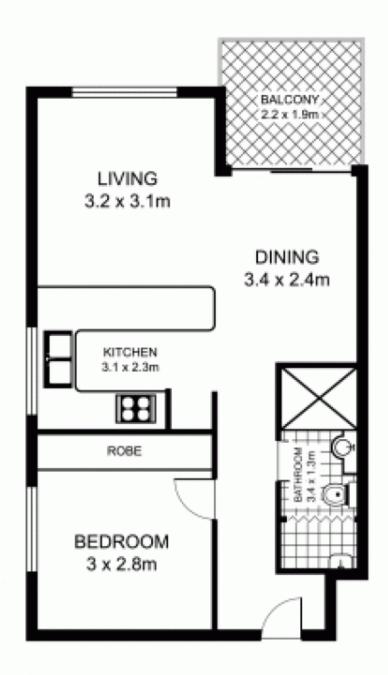

## 75/209-211 Harris St, PYRMONT

\* note all measurements are approximate only. Plan is provided only as an indication of layout.