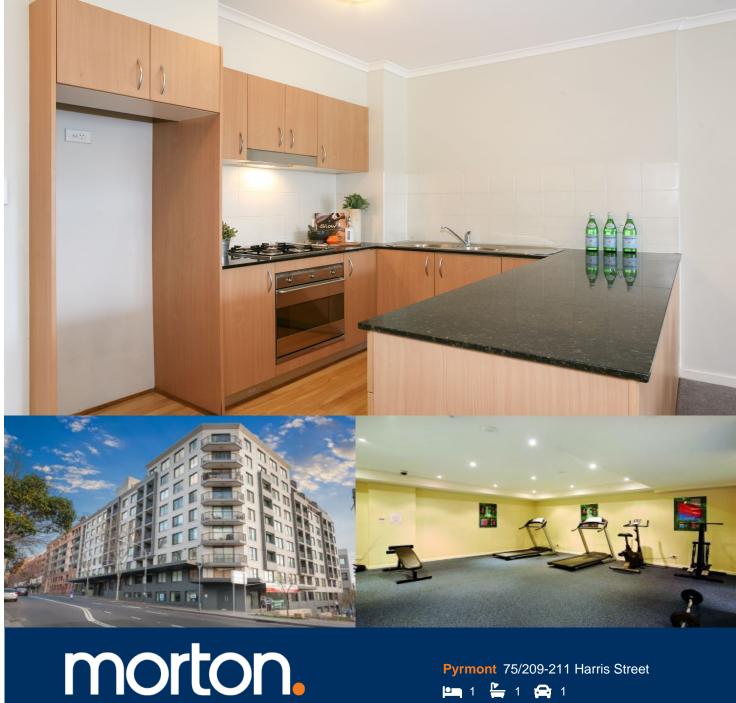

We are delighted to offer one of the most spacious one bedroom floorplans in the Bauhaus. This is roomy apartment, with only one common wall and views from every room to

combined living/dining.

- Modern kitchen with granite bench tops
- Smeg oven, gas cook top and dishwasher
- Modern bathroom with neat and tidy concealed internal

Blackwattle Bay. Open plan kitchen opening onto sunny

- Secure building with undercover allocated car space
- Gymnasium and rooftop terrace access
- Built-in wardrobe in bedroom

Pyrmont 75/209-211 Harris Street