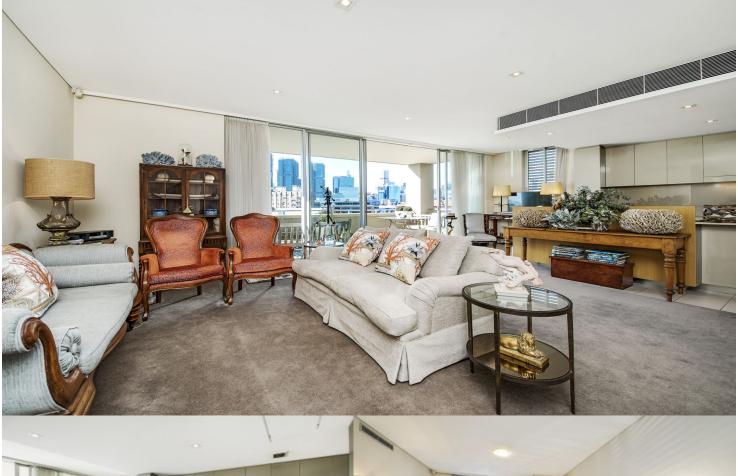

## Morton

info@morton.com.au

Located on the northern point of Pyrmont this open plan contemporary apartment has expansive views from North Sydney to the Harbour Bridge across the city skyline.

- Spacious light filled lounge and dining onto entertainers'
- Superb kitchen with Miele appliances
- Huge master bedroom with designer ensuite
- Equally spacious 2nd and 3rd bedrooms with built-ins
- Reverse cycle air conditioning
- Facilities include pool, gym and sauna
- Under cover secure parking for 2 cars
- 2 minute walk to city transport or 20 minute walk to the city