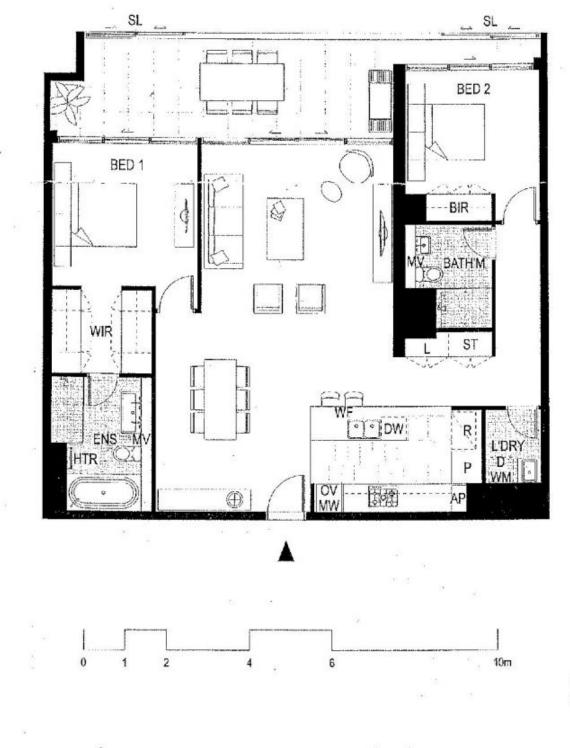

- Large living opens to entertainers balcony
- North facing with great light throughout the day
- Soaring ceilings with floor to ceiling glass windows
- State of the art kitchen with European s/steel appliances
- Equally spacious bedrooms with views on either side of living
- Master with walk through wardrobes to superbly crafted ensuite
- Central C-bus lighting, automated blinds
- Storage cage included