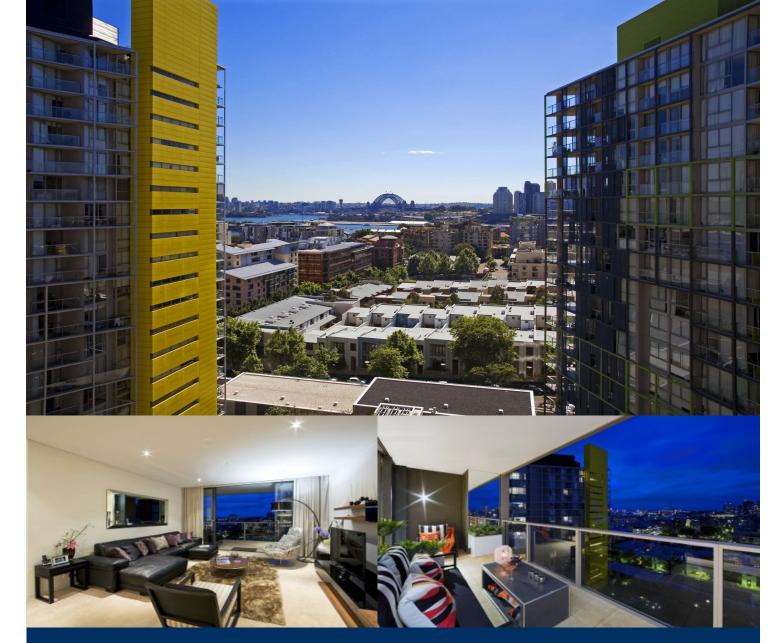

# morton.

This Apartment offers breathtaking views of the Harbour Bridge and city skyline, this perfectly positioned apartment is furnished to a high standard and has the finest of finishes with stunning contemporary design. This sublime apartment offers the ultimate in convenient city fringe living.

- Large living opens to entertainers balcony
- North facing with great light throughout the day
- Soaring ceilings with floor to ceiling glass windows
- State of the art kitchen with European s/steel appliances
- Equally spacious bedrooms with views on either side of living
- Master with walk through wardrobes to superbly crafted ensuite
- Central C-bus lighting, automated blinds
- Storage cage included

- Resort style onsite facilities-outdoor pool, steam room and gym