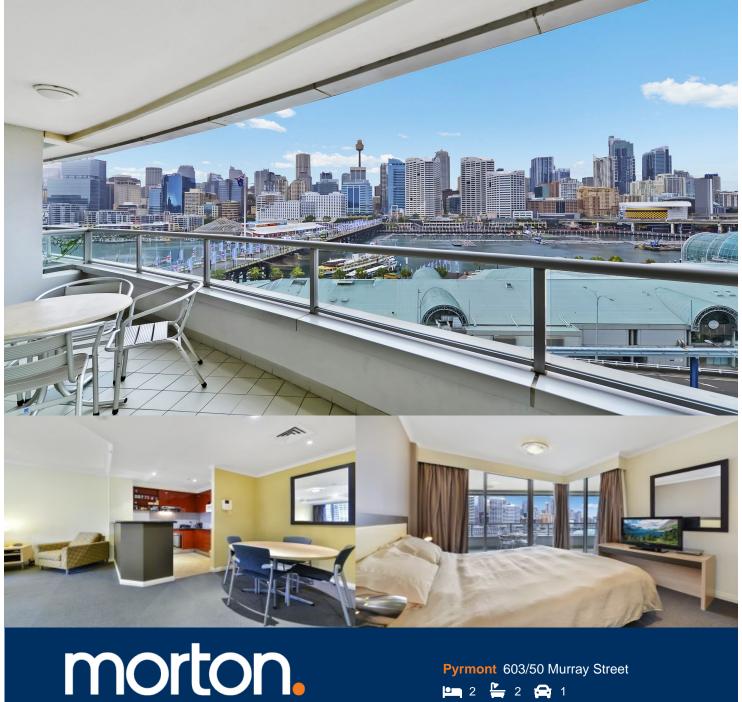

A perfect example of city living, this two bedroom apartment boasts a front row position along Sydney's most vibrant harbour-side precinct with sweeping views across the bay and city skyline. Located on the 6th floor of 'One Darling Harbour', elegant interiors and a generous floor plan are highlighted by 5 star resort style facilities.

- Balcony with east-facing harbour and city views
- Modern granite kitchen with breakfast bar
- Master with built-in robe, balcony access and an ensuite
- 2nd double bedroom with built-in robe and balcony access
- Well-appointed main bathroom with laundry
- Ducted air conditioning and internal storage
- Intercom, secure car space and 24 hour concierge
- Facilities include pool, spa, sauna, gym and roof top terrace