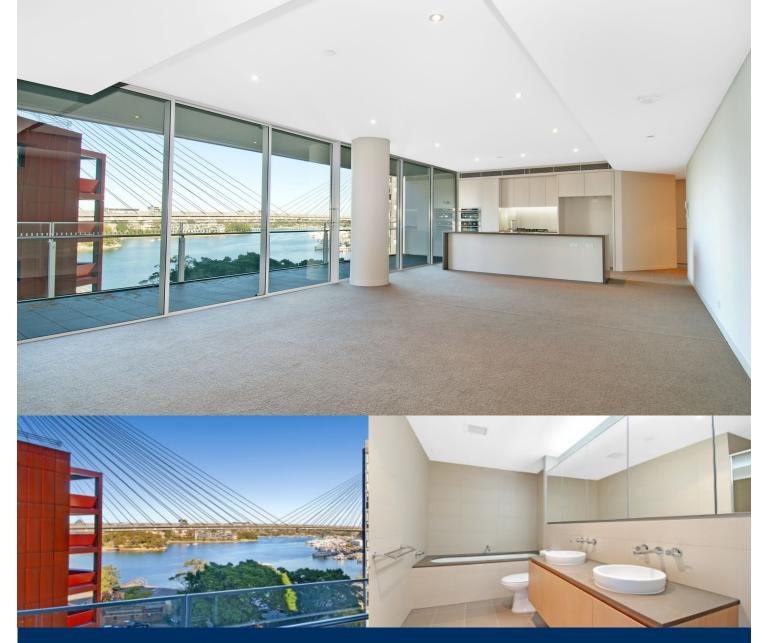

# morton.

Harbour side luxury with views to match. A seamless transition from indoor to outdoor living area, floor to ceiling glass sliding doors and an entertainers' balcony. This west facing two bedroom apartment has intimate water views over Anzac Bridge.

- Contemporary finishes and superior design features
- Large living area and wide balcony
- Designer kitchen with deluxe French appliances
- Large bedrooms with built in wardrobes and premium carpet
- Air conditioning, large internal storage spaces
- Access to outdoor pool, gym and steam room