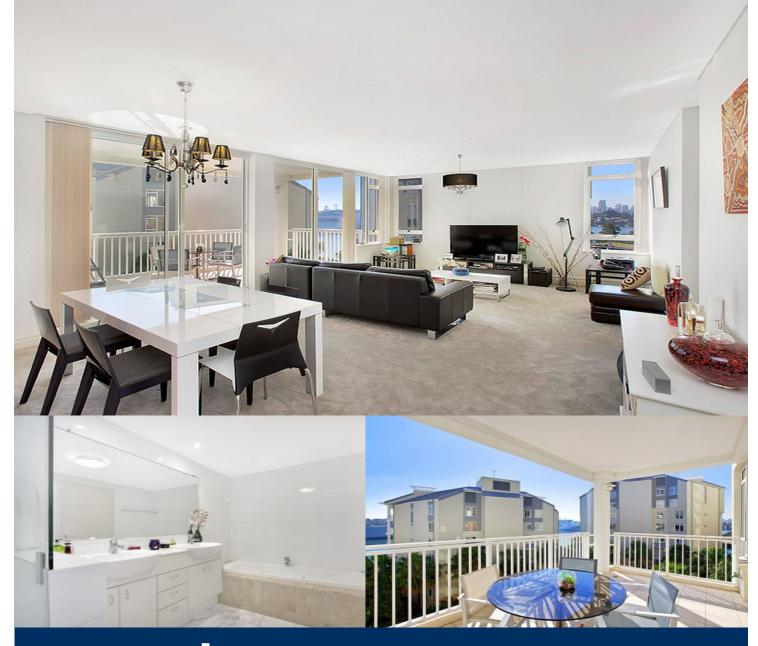

## Morton

info@morton.com.au

The Regatta Wharf complex is metres from the edge of Sydney Harbour. This over-sized 150m2 two bedroom apartment is situated in the north east corner of the building, level 6 with water views. The living areas and balcony are bathed in natural sunlight all year round.

- Open plan lounge and dining opens to balcony
- Designer kitchen with European stainless steel appliances
- Master bedroom with walk in wardrobe and marble en-suite
- Second bedroom with built ins
- Under cover security parking
- Ducted air conditioning and excellent security