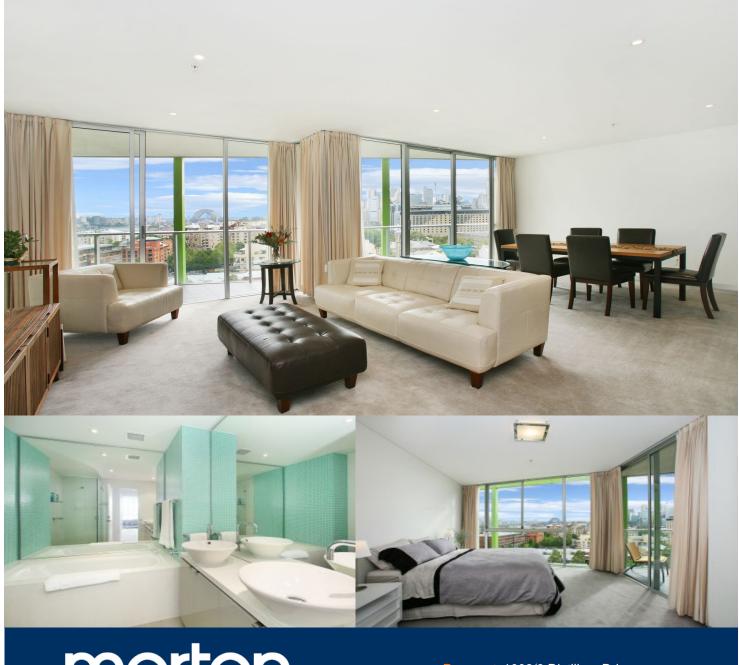

morton.

Pyrmont 1002/8 Distillery Drive

Wrapped in private glittering water views across the harbour to the bridge, Luna Park, North Sydney and the CBD, this sought-apartment location combines luxurious ultra-contemporary interiors with resort style leisure facilities. The perfect executive address drenched in all-day sunlight, it delivers the ultimate in effortlessly idyllic waterfront living metres from acclaimed restaurants and vibrant village cafes.

- Furnished and equipped with modern furnishings
- Large 18sqm private balcony overlooking Sydney Harbour
- Double bedrooms with built in wardrobes
- Gourmet granite gas kitchen with Smeg appliances
- Deluxe modern bathrooms with floor to ceiling glass
- Master room with en-suite and separate bath tub
- Large laundry, ducted air and audio visual intercom
- Pool, gym, sauna, spa and two all weather tennis courts
- Secure parking and 24 hr security
- Stroll to the CBD, Darling Harbour and lush waterfront parks