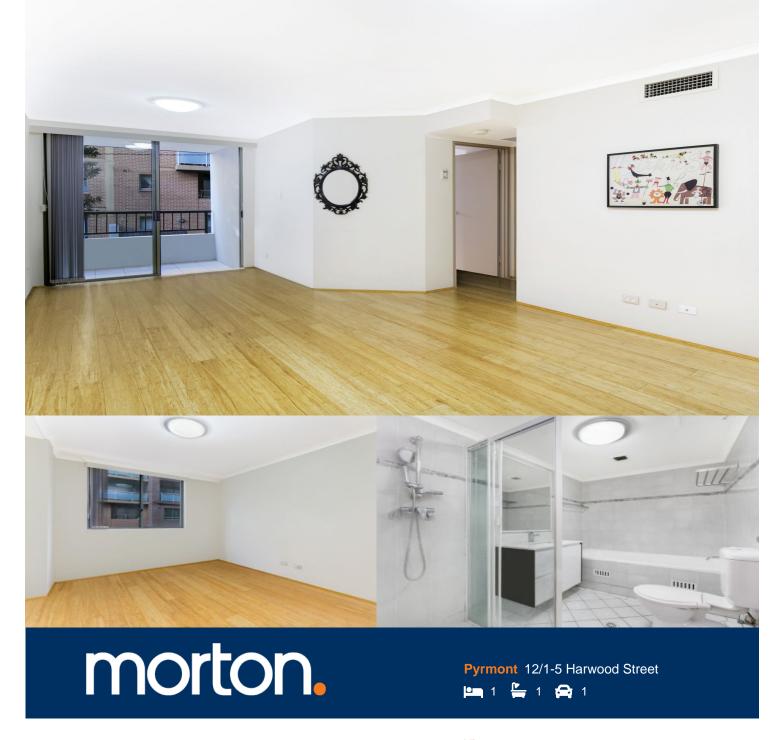

- Open plan living with high ceilings
- Leads to private balcony
- Polished timber floors throughout
- Kitchen with granite bench tops and s/steel gas appliances
- Updated bathroom with new stone top vanity and toilet
- Bathroom with separate bathtub and shower recess
- Ducted reverse cycle air conditioning
- Secure car space and visitor parking
- Secure building with lift access
- Excellent internal storage