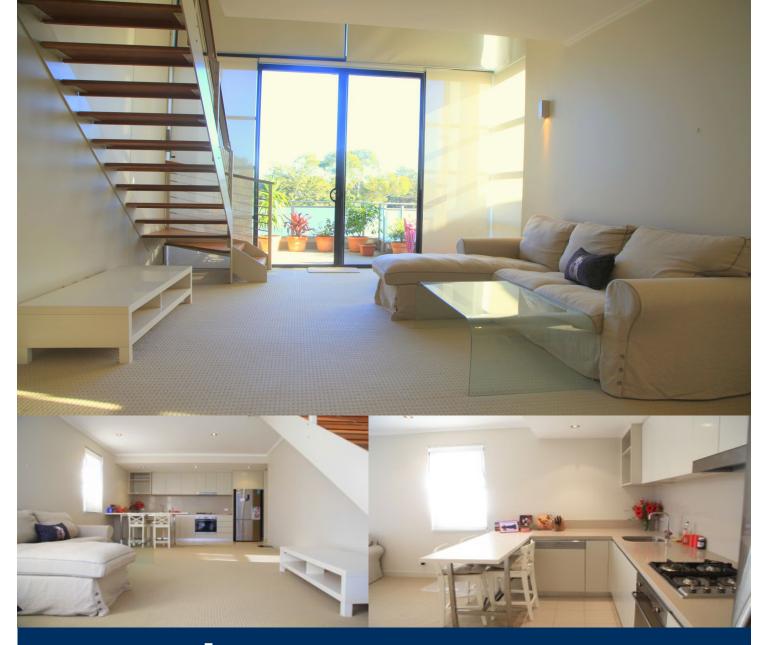

## morton.

A perfect inner-city pad, this contemporary furnished one bedroom apartment is filled with natural light. Located on the top floor of new development "Motto", the apartment has a bright North-Westerly aspect. Being set over 2 levels, the loft design and high ceilings provide a fabulous sense of space.

- Large doors out to balcony flood the apartment with light
- Generous private terrace with northerly district views
- Sleek gas kitchen with Smeg appliances and dishwasher.
- Loft style bedroom with built in wardrobes
- Modern bathroom with shower and Internal laundry with washer and dryer
- New security building with outdoor pool and visitors parking