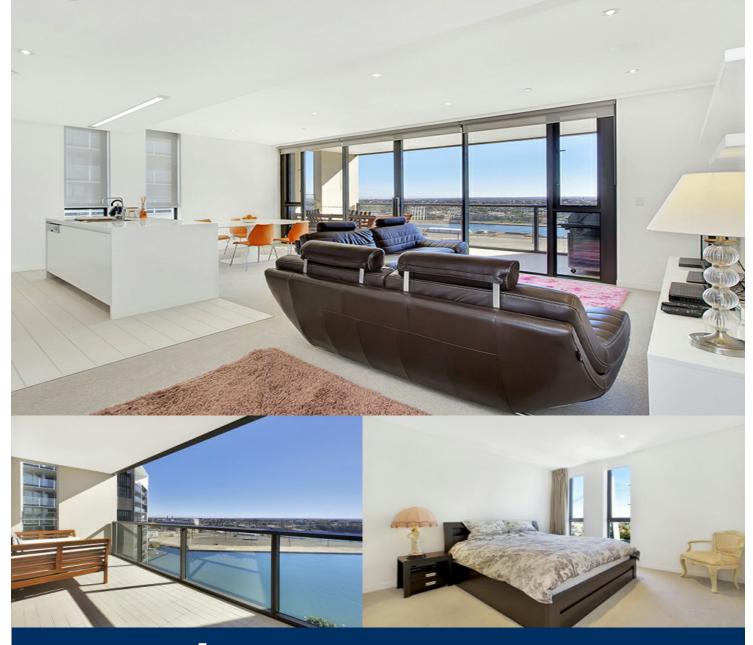

## Morton RE

rentals@morton.com.au

Smartly designed this low maintenance apartment is one of the largest of its style in exclusive Jacksons Landing. Beautifully presented and filled with light, the free flowing living spaces capture views that range from the CBD skyline to the harbour.

- Cleverly configured with abundant storage capacity
- Well proportioned entertaining, balcony with gas
- Fantastic Caesar Stone gas kitchen, walk in pantry
- Welcoming master with built-ins and a luxury ensuite
- Home office nook, internal laundry, ducted air con
- Full height windows and glass doors, video intercom
- Building facilities include a pool and a gymnasium
- Two common tennis courts, two pools and two gyms
- Unfortunately pets are not allowed