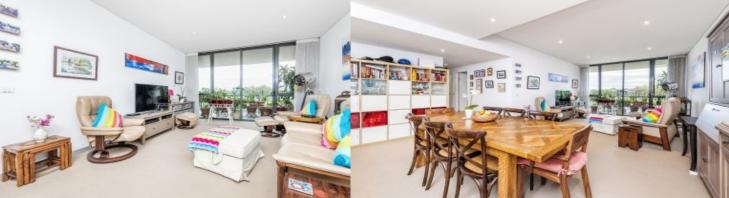

- Open plan lounge/dining flows onto outdoor entertaining
- Sleek kitchen with CaesarStone island bench
- Gas cooktop with stainless steel European appliances
- Two double bedrooms with built-ins
- Additional large media room/study
- Private master bedroom with ensuite (dual basins and tub)
- Two superbly appointed bathrooms
- Reverse cycle air conditioning
- Security intercom and lift access
- Excellent storage space
- Two secure car spaces
- Fantastic outdoor pool and sundeck
- Access to two well equipped gyms and JL pools