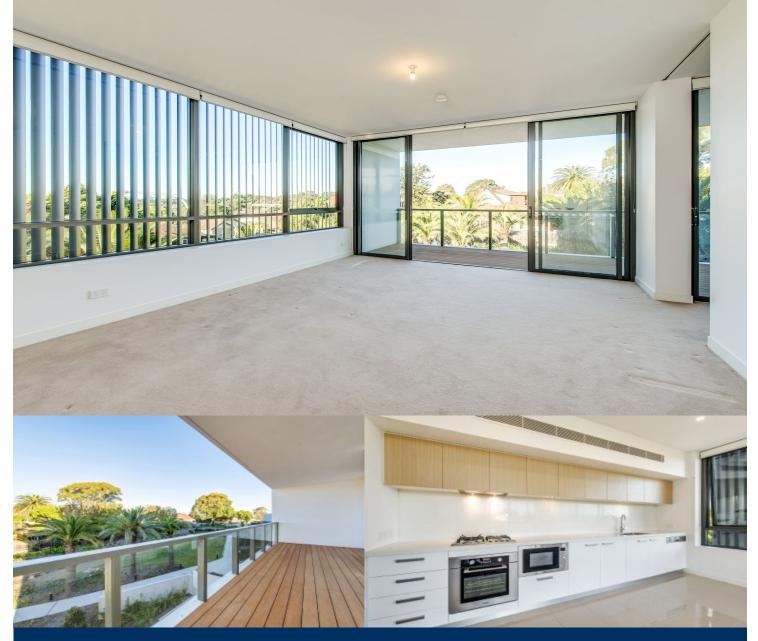

# morton.

Positioned in a sought after complex and close to Top Ryde Shopping Centre, this spacious property offers a luxurious lifestyle.

- Stainless steel kitchen appliances, stone bench tops and gas cook top

- Both bedrooms with built in robes
- Large decked balcony overlooking the gardens
- Large modern bathroom
- Secure parking
- Security building, lift and intercom access
- Ducted air conditioning throughout
- Internal laundry with dryer
- Study
- NBN ready
- Lots of internal storage space