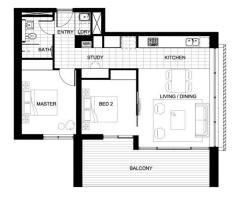

- Both bedrooms with built in robes
- Large decked balcony overlooking the gardens
- Large modern bathroom
- Secure parking
- Security building, lift and intercom access
- Ducted air conditioning throughout
- Internal laundry with dryer
- Study
- NBN ready
- Lots of internal storage space