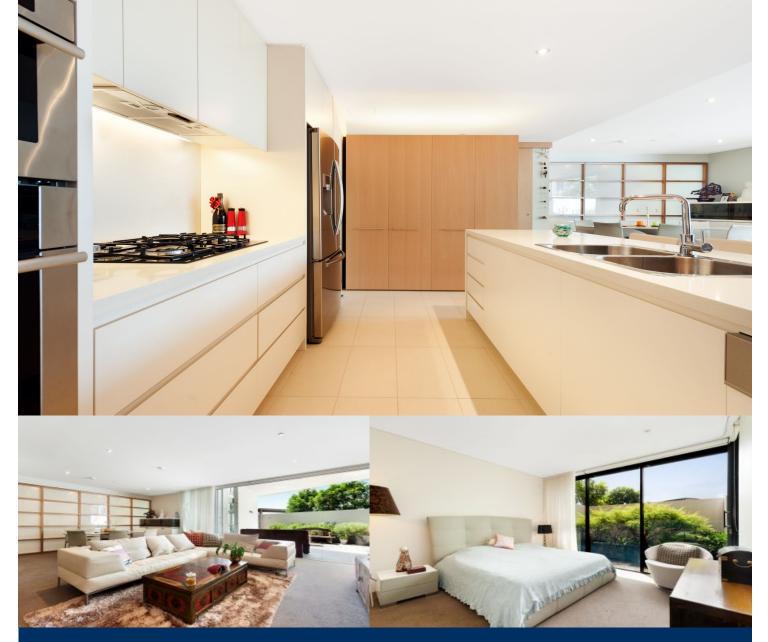

# morton.

\*Visit Morton.com.au to book an inspection.\*

Located within 'Silk' this architecturally designed Tony Caro development is breathtaking in design. The oversized 181sqm open plan living/dining area is complimented with floor to ceiling doors, capturing an abundance of natural light and flowing to a sun-soaked north-east facing courtyard with a low-maintenance garden.

- Floor to ceiling windows maximising natural light
- Reverse Cycle Split system Air Conditioning
- Indoor living area flowing in to abundant courtyard
- Stunningly appointed finishes throughout
- Master bedroom with impressive ensuite
- Generous Built in wardrobes in both bedrooms