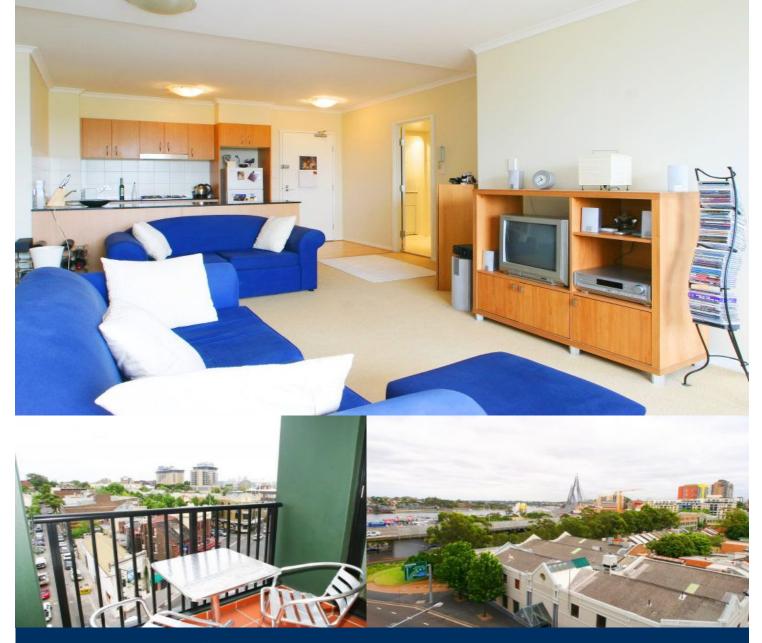

## morton.

This apartment offers the ultimate in city living with spectacular views over Blackwattle Bay, in a peace-of-mind security building, within walking distance of the city. A spacious, well thought out open-plan layout, quality finishes and a light filled northerly aspect with balcony, offering the ultimate lifestyle.

- Modern open plan kitchen with granite bench tops
- SMEG oven, gas cook top and dishwasher
- Floor to ceiling built in wardrobes
- Includes secure undercover parking space
- Gym within the complex for your leisure
- Security building with intercom system