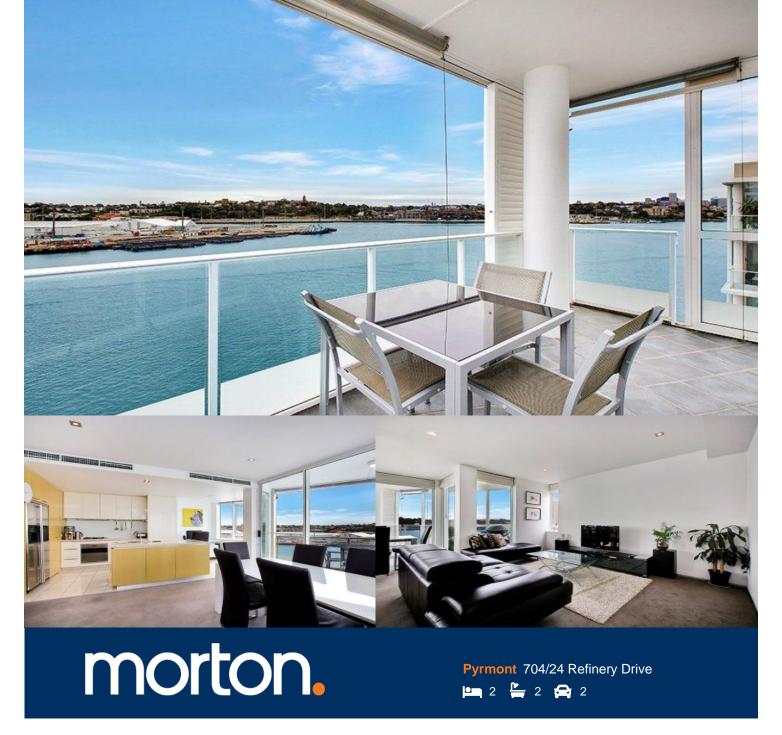

Located on the top floor of Bridgeview at Jackson's Landing, this huge two bedroom, two bathroom waterfront apartment boasts stunning views of the Anzac Bridge across the harbour and parkland from living areas, bedrooms and balcony.

- Well appointed with stunning designer furnishings
- Brand new high quality carpets and paint throughout
- Open plan lounge and dining opens to balcony
- Designer kitchen with European stainless steel appliances
- Adjacent breakfast area or study nook
- Water views from master with walk in robe, marble en-suite
- Second bedroom also with mirrored built ins
- Internal laundry, ducted air conditioning
- Under cover security tandem parking
- Excellent security, access to two pools, gyms and tennis courts