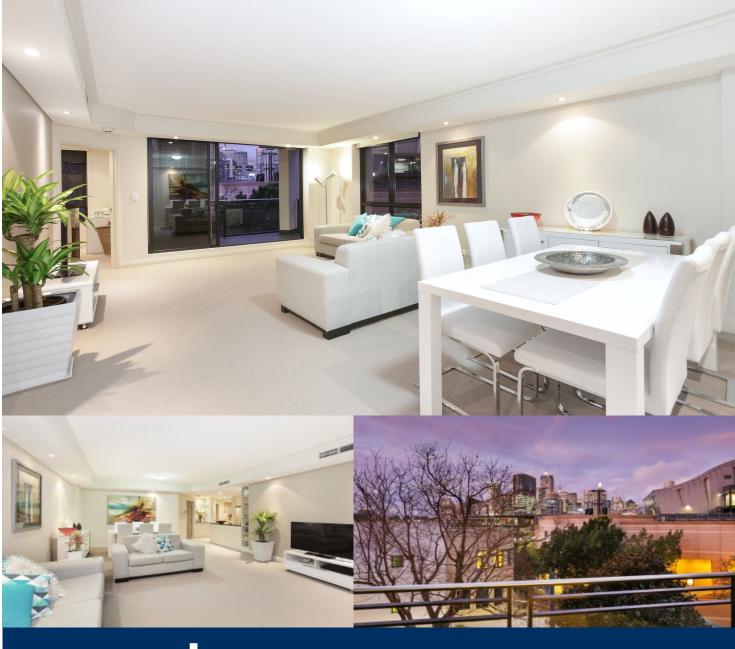

morton.

Pyrmont B306/24-26 Point Street

Refined, sophisticated and effortlessly stylish, this flawless designer residence epitomises low maintenance contemporary living. Opening to eastern sunlight and views that stretch across the city skyline, this is an offering of unquestionable appeal to the professional single or couple.

- Beautifully presented with the finest of appointments
- With a welcoming open plan lounge and dining area
- Bright master with views, ensuite and walk-in wardrobe
- Deluxe kitchen, granite benches, Smeg gas appliances
- Balcony, ducted air con, storage and building manager
- Quality full brick construction, elevated cul-de-sac location
- Twenty five metre pool, gym and lush garden courtyard
- Large secure lock up storage cage