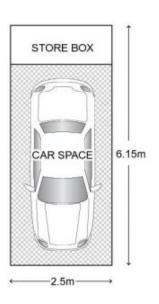

- Beautifully presented with the finest of appointments
- With a welcoming open plan lounge and dining area
- Bright master with views, ensuite and walk-in wardrobe
- Deluxe kitchen, granite benches, Smeg gas appliances
- Balcony, ducted air con, storage and building manager
- Quality full brick construction, elevated cul-de-sac location
- Twenty five metre pool, gym and lush garden courtyard
- Large secure lock up storage cage