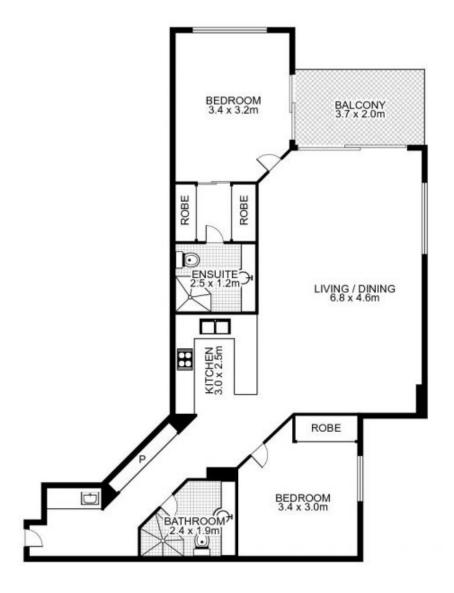

## B306/24 Point Street, PYRMONT

This floor plan is intended as a guide only. Layout dimension are approximate only. No representation or warrantles of any nature whatsoever are given or intended. Any person using this information should rely on their own enquiries.