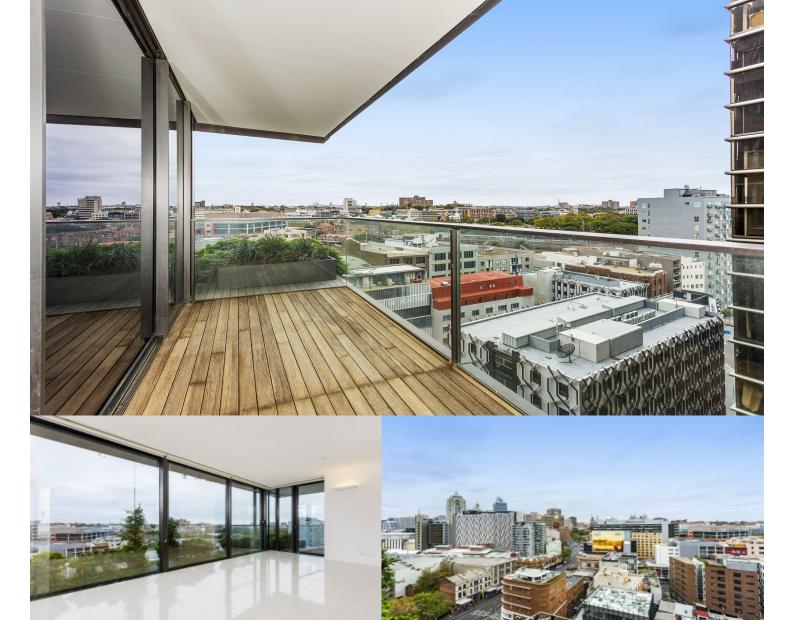

## Sarah Fowell

0437 492 129

sarah@morton.com.au

city fringe living.

Designed by award-winning Parisian architect Jean Nouvel with PTW Architects this brand new unfurnished one bedroom

at Central Park will appeal to those looking for the ultimate in

- Finishes by renowned interior designer Koichi Takada
- 12th floor with expansive views
- Seamless open plan living and dining
- Large balcony with sweeping views
- Stylish galley style kitchen with stainless appliances
- Large main bedroom with built in wardrobes
- Sleek bathroom and shared laundry
- Secure building and lift access
- Fitness centre includes pool, gymnasium and spa
- Green living surrounded by 6400sqm's of parkland
- Striking contemporary and heritage architecture
- Walk to Sydney University and U.T.S
- Less than 15 minutes to the airport
- Dual key apartment, tenant pays shared electricity