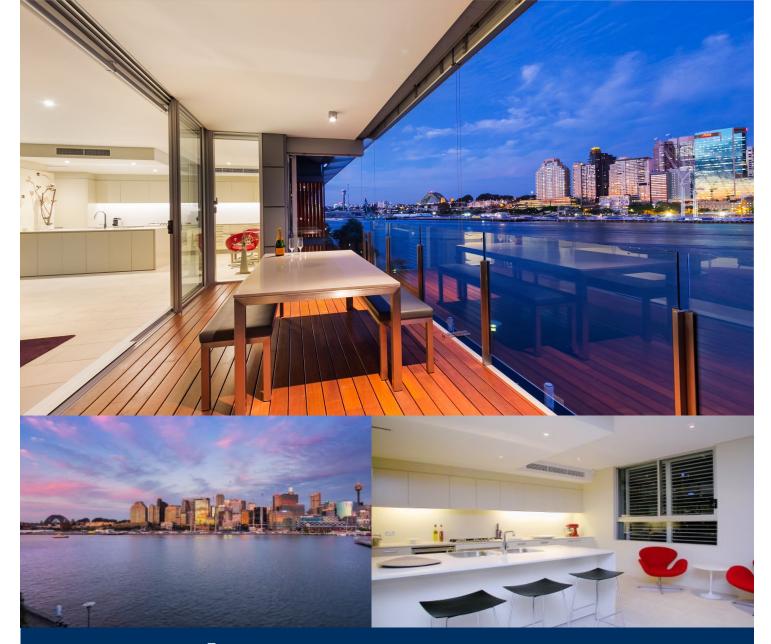

# morton.

Experience luxury harbourfront style and enjoy a superb combination of flowing interiors, state-of-the-art finishes and breathtaking views. Occupying a premium position to the northern edge of an exclusive waterfront cul-de-sac, this impressive residence offers a stunning entertainers' retreat with an intimate sense of privacy and security.

- Inspiring views over the bridge, city and Darling Harbour
- Flowing open living space ideal for easy in/outdoor style
- Fold-out doors open seamlessly to a private dining terrace
- Sleek designer kitchen equipped with high-end Miele fittings
- Deluxe master suite with walk-in robe and full bath ensuite
- King sized bedrooms all have access to a second balcony
- Superb marble bathrooms and guest powder room
- Secure parking for two cars plus 1 storage cage
- C-Bus lighting system and building concierge
- Resort style 20 metre lap pool, sauna, spa and gym