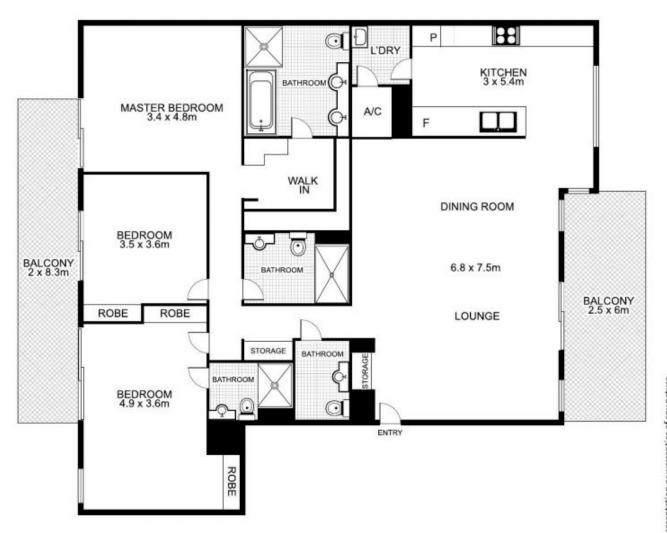

## 322/3 Darling Island Road PYRMONT

This floor plan is intended as a guide only. Layout dimension are approximate only. No representation or warranties of any nature whatsoever are given or intended. Any person using this information should rely on their own enquiries.