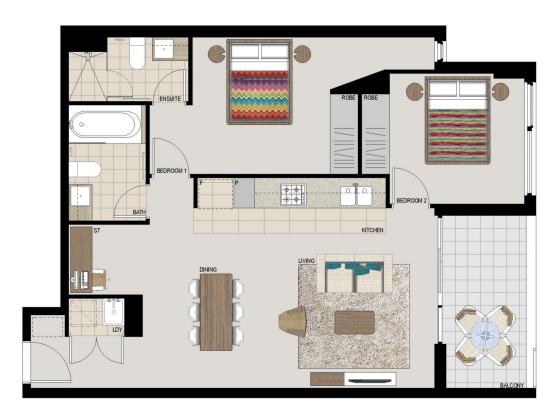

## APARTMENT 520 LOT 185 2BED + STUDY

 Internal
 77sqm

 External
 7sqm

 Total
 84sqm

## COMO

Disdamer. This floor plan has been prepared for marketing purposes only. All descriptions, dimensions, depictions and other details in this floor plan may be to scale and may vary from the property as built. Your attention in drawn to the special conditions of the contract for side of band. No flitted party has any more contracting to the property of the property