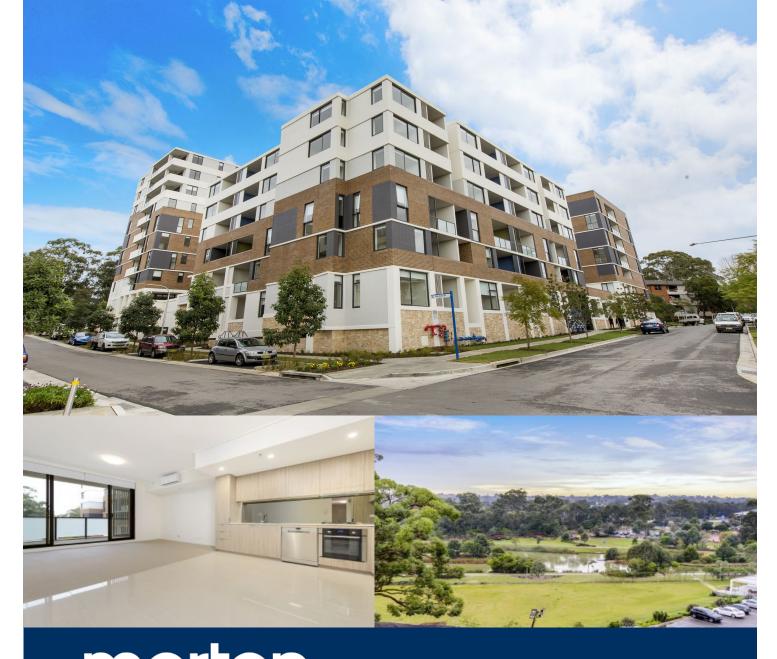

Located in the new urban hub of Washington Park, Como offers lifestyle apartment living within the masterplanned community. With easy access to the M5 and only 20kms to the CBD. This apartment is 7 months old. It remains as new condition.

#### **APARTMENT FEATURES**

- Reverse cycle air conditioning
- Stainless steel kitchen appliances
- Stone bench tops, mirror splash backs
- LED under cupboard lighting
- Wool carpets, efficient LED down lights
- Data/TV points in living and main bedroom
- Recessed mirrored cabinets in bathroom
- Security building, video intercom