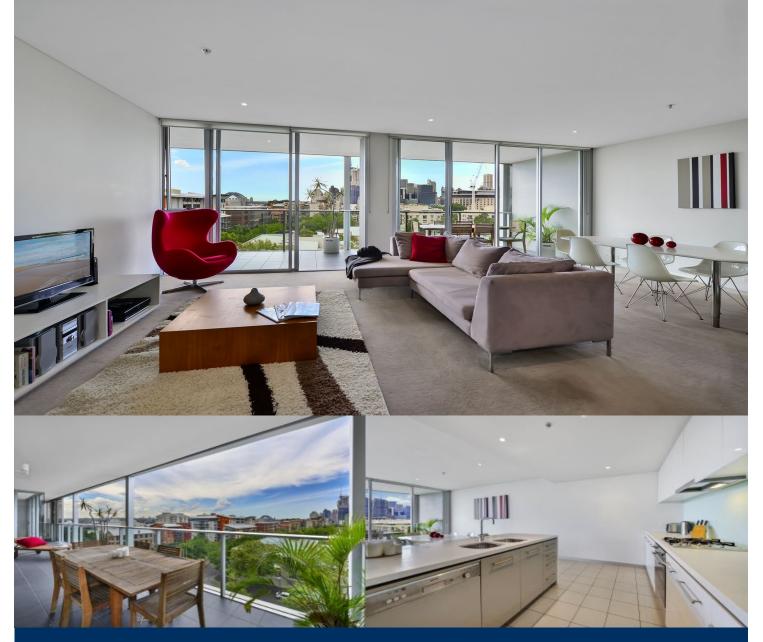

## morton.

Located on the prized northern Pyrmont peninsula at Jackson's Landing is this bright contemporary apartment. Situated high up on level 6 of 'The Distillery, this apartment offers great open plan space and views of the harbour. Enjoy Resort Style Facilities while living in the sort after location.

- Harbour Bridge and city views from all rooms
- Floor to ceiling glass frames harbour and city views
- Sleek kitchen with gas cook top and dishwasher
- Stainless steel European appliances
- Main bedroom with walk in robe, en-suite and balcony access
- Available Unfurnished or fully furnished.