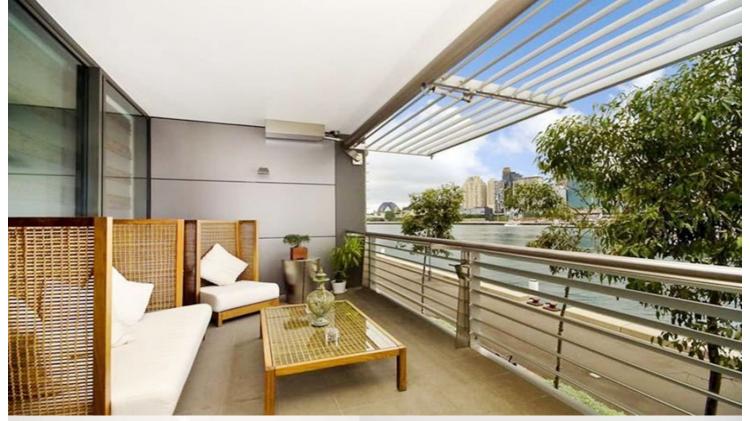

## morton.

Pyrmont 302/12 Wharf Crescent

To book a private inspection go to morton.com.au

Located on Darling Island's harbourside peninsula this sublime apartment, in an exclusive boutique building, will suit those seeking space, privacy and exceptional standards. Positioned on the water's edge and spanning an entire level, this apartment makes the most of the expansive views over Sydney Harbour, the bridge, city and parkland.

- Large open plan lounge and dining
- Over sized entertainers kitchen opening on to large balcony
- Balcony with auto shade sail
- Beautifully appointed integrated kitchen with stone benchtops
- Miele stainless steel appliances
- Sundrenched informal dining
- Enormous master bedroom
- Master with walk through robes and superbly finished ensuite
- Oversized second and third bedrooms with built-ins
- Bedrooms adjacent to additional designer bathroom