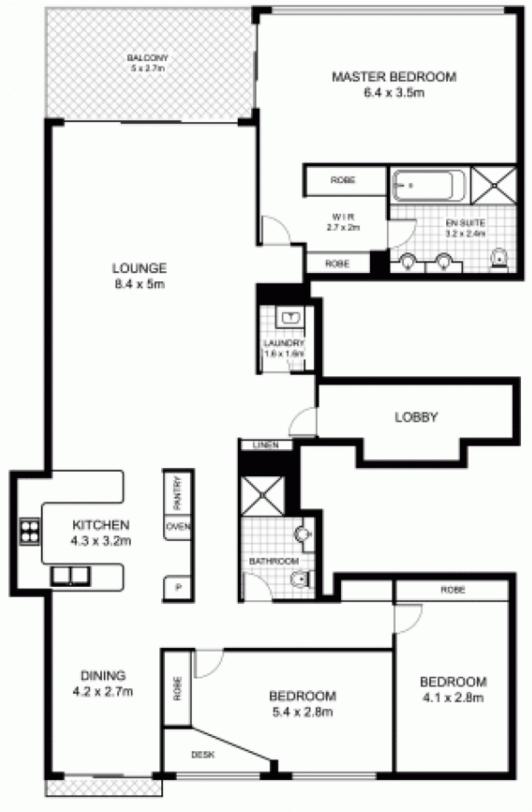

## 305/10 Wharf Crescent, PYRMONT

This floor plan is intended as a guide only. Layout dimensions are approximate only. No representations or warranties of any nature whatsoever are given or intended. Any person using this information should rely on their own enquiries.