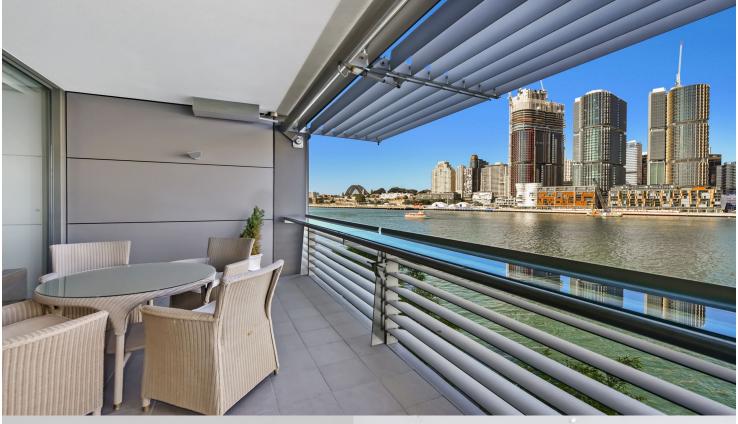

own inspection online.\*\*\*

Located on Darling Island's harbourside peninsula this sublime apartment, in an exclusive boutique building, will suit those seeking space, privacy and exceptional standards. Positioned on the water's edge and spanning an entire level, this apartment makes the most of the expansive views over Sydney Harbour, the bridge, city and parkland.

- Large open plan lounge and dining
- Soaring ceilings opens to generous balcony
- Balcony with auto shade sail
- Beautifully appointed integrated kitchen with stone benchtops
- Miele stainless steel appliances