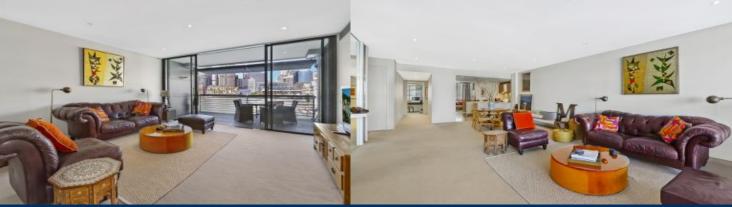

- Large open plan lounge and dining
- Soaring ceilings opens to generous balcony
- Balcony with auto shade sail
- Beautifully appointed integrated kitchen with stone benchtops
- Miele stainless steel appliances