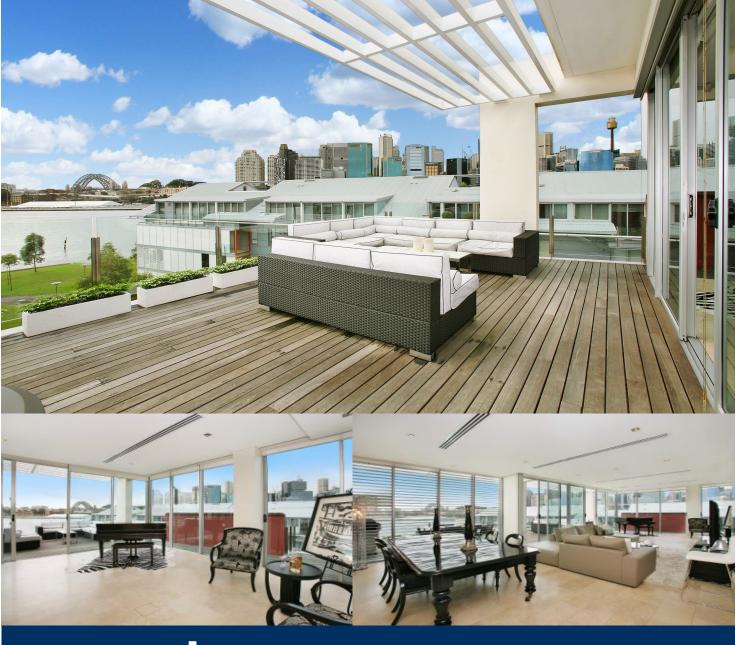

morton.

Pyrmont 163/3 Darling Island Road

Dominated by breathtaking panoramic views that stretch uninterrupted across the sparkling harbour waters to the majestic city skyline and the iconic arch of the Harbour Bridge, this exquisite ultra contemporary penthouse is the epitome of elegance and sophistication.

- No expense spared with flawless designer appointments
- Vast interiors are bathed in streaming northern sunshine
- For/informal living, soaring ceilings, underfloor heating
- A wealth of internal and external entertaining options
- CaesarStone and marble kitchen, Miele gas appliances
- Palatial master with deluxe ensuite, walk-through robe
- C-Bus intelligence system, air con, home office, storage
- 25m lap pool, spa, sauna, gymnasium and a concierge