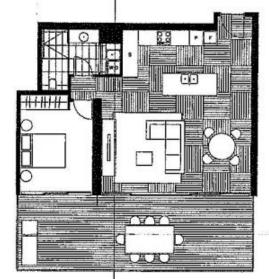

# SYDNEY WHARF

9 9.1.51

SYDNEY WHARF 9 PYRMONT BAY 1 BEDROOM

LMog 3.7 x 4.4m Dining 2.9 x 4.4m Bedroom 1 3.2 x 3.7m

#### Note:

- Floor plane are drawn at an unspecified scale.
  Room sizes of Bedrooms are taken to the front face of robe.
- Under banch oven in Kitchen.

LEVEL 1