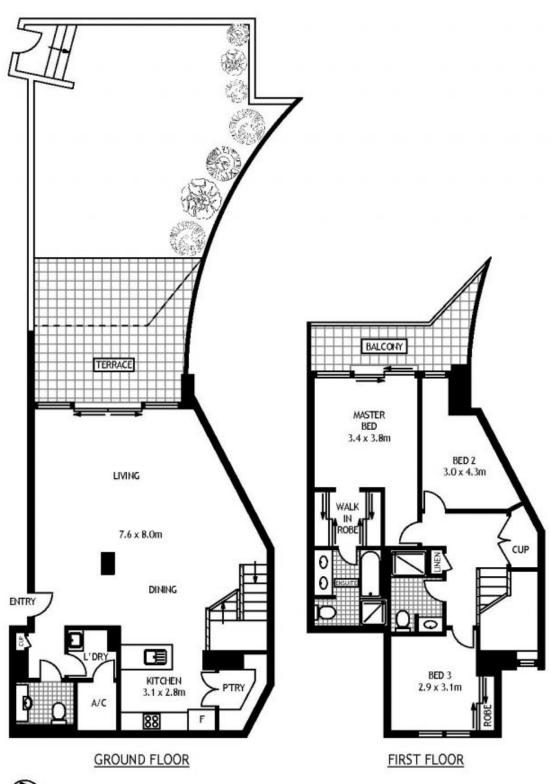

A unique and rare opportunity to enjoy resort-style living at its best in this superb waterfront townhouse, only metres from Sydney Harbour. Over two levels, this property enjoys a rare harbour front garden, huge living area and three bedrooms.

- Large, harbour front garden with private entry gate
- Huge east facing living and dining area
- Deluxe designer kitchen with state of the art appliances
- Walk in pantry, gas cooking and integrated dishwasher
- Two spacious bathrooms, master en suite with double basins
- Master with walk in robe, second bedroom with built ins
- Internal laundry with dryer, reverse cycle zoned air conditioning
- Secure double lock up garage, visitor parking and bicycle storage