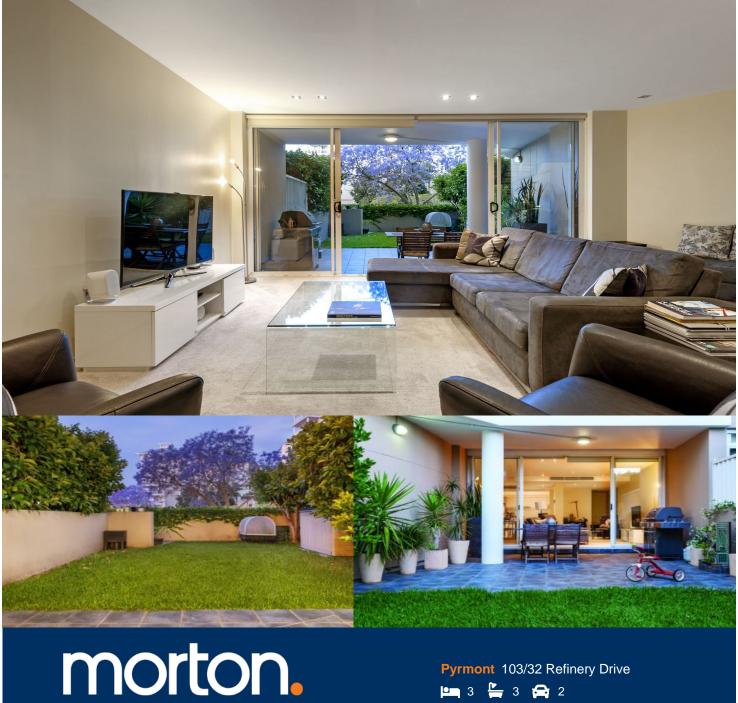

A unique and rare opportunity to enjoy resort-style living at its best in this superb waterfront townhouse, only metres from Sydney Harbour. Over two levels, this property enjoys a rare harbour front garden, huge living area and three bedrooms.

- Large, harbour front garden with private entry gate
- Huge east facing living and dining area
- Deluxe designer kitchen with state of the art appliances
- Walk in pantry, gas cooking and integrated dishwasher
- Two spacious bathrooms, master en suite with double basins
- Master with walk in robe, second bedroom with built ins
- Internal laundry with dryer, reverse cycle zoned air conditioning
- Secure double lock up garage, visitor parking and bicycle storage