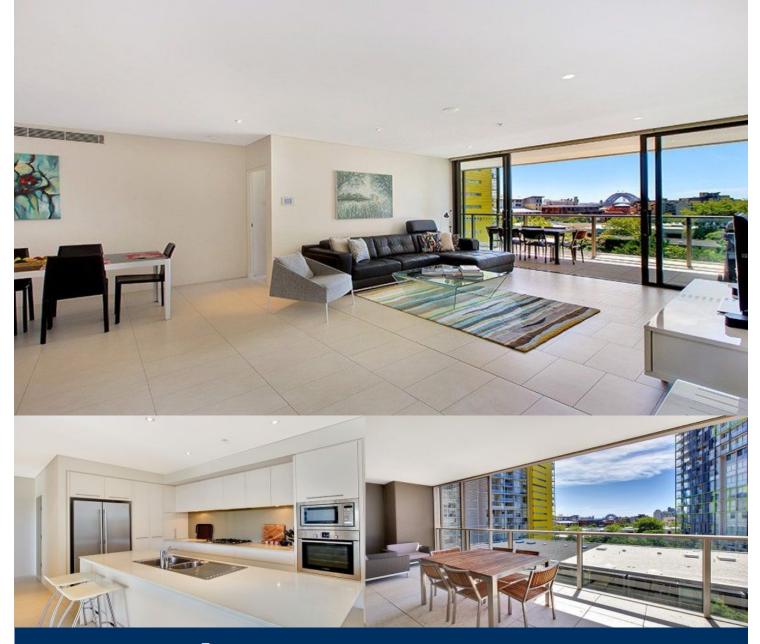

# morton.

This Apartment offers breathtaking views of the Harbour Bridge and city skyline, this perfectly positioned apartment is furnished to a high standard and has the finest of finishes with stunning contemporary design. This sublime apartment offers the ultimate in convenient city fringe living.

- Large living opens to entertainers balcony
- North facing with great light throughout the day
- Soaring ceilings with floor to ceiling glass windows
- State of the art kitchen with European s/steel appliances
- Equally spacious bedrooms with views on either side of living
- Master with walk through wardrobes to superbly crafted ensuite

Central C-bus lighting, automated blinds and open fireplace
 Resort style onsite facilities-outdoor pool, steam room and gym