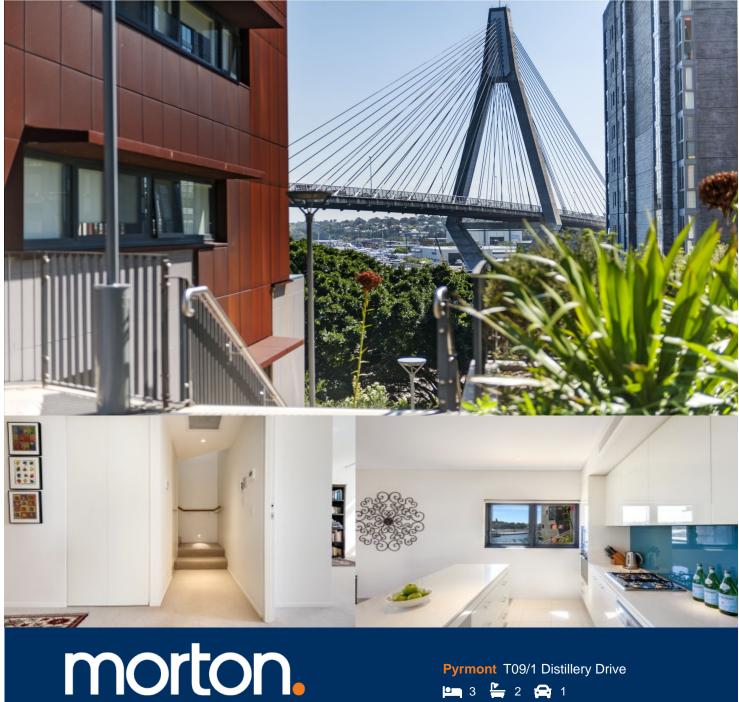

\*To register to inspect visit morton.com.au\*

Tranquilly positioned in one of Jacksons Landing's most exclusive boutique communities, this stunning residence is a home of undeniable pedigree. Flowing over 150sqm and two well configured levels, the stylish low maintenance interiors open to capture views across the harbour, Anzac Bridge and Blackwattle Bay.

- Prime corner position, drenched in natural sunlight
- Open plan lounge and dining area, sunny balcony
- Secluded master with ensuite and walk-in wardrobe
- Designer CaesarStone kitchen
- AEG gas appliances and self-cleaning oven
- Direct pedestrian access from established parklands
- Storage cage, internal storeroom and air conditioning
- Quality finishes throughout and immediate parking access
- Study alcove, high ceilings, alarm and video intercom

Pyrmont T09/1 Distillery Drive