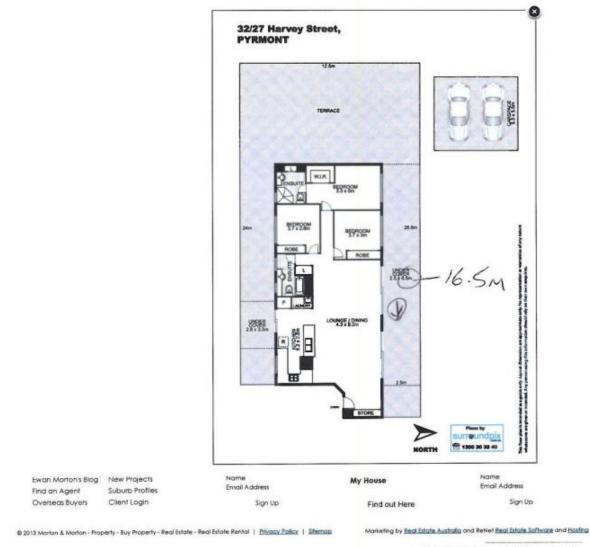

- Stunning renovation with designer finishes throughout
- Open plan living area with high ceilings and great natural light
- Outdoor wrap around Terrace area (approx 110sqm)
- Located in close proximity to city buses and light rail
- Over-sized large bathroom with deep bath tub
- Second and third bedrooms with built-ins
- Stone kitchen with gas cooktop and dishwasher
- Built in flush sensor lighting on stairs