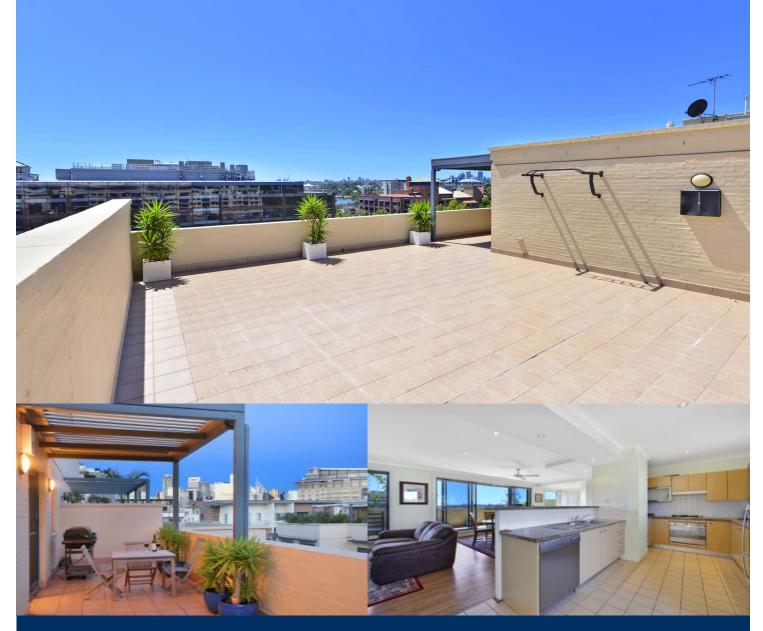

Take advantage of this unique opportunity to reside in a glamorous penthouse apartment with. With stunning views of Sydney's famous harbour that stretch across the city skyline. the abundance of outdoor space means that this property will appeal to those seeking an excess of entertaining space.

- Stunning renovation with designer finishes throughout
- Open plan living area with high ceilings and great natural light
- Outdoor wrap around Terrace area (approx 110sqm)
- Located in close proximity to city buses and light rail
- Over-sized large bathroom with deep bath tub
- Second and third bedrooms with built-ins
- Stone kitchen with gas cooktop and dishwasher
- Built in flush sensor lighting on stairs