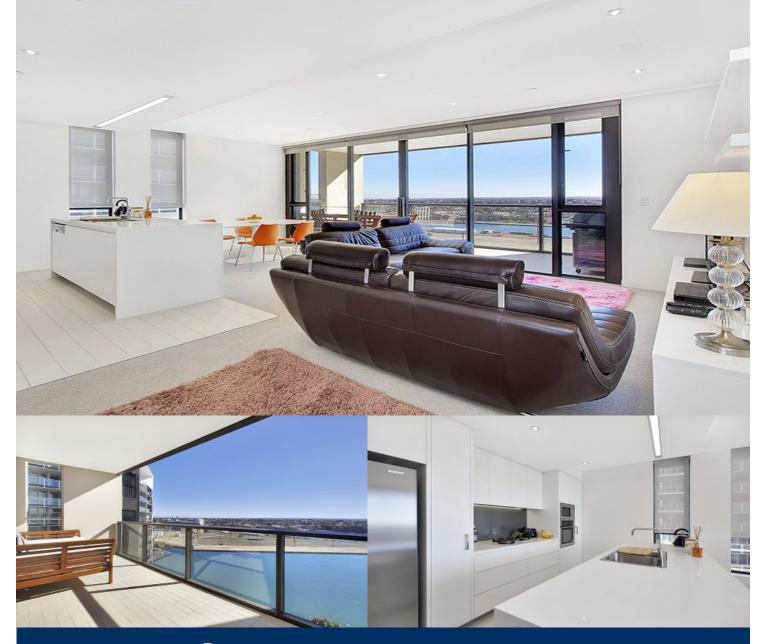

## morton.

Wrapped in private glittering water views across the harbour. The perfect executive address drenched in all-day sunlight, it delivers the ultimate in effortlessly idyllic waterfront living metres from acclaimed restaurants and vibrant village cafes. Enjoy luxurious interiors with resort style leisure facilities.

- Large 18sqm private balcony overlooking North West Sydney

- Gourmet gas kitchen with Smeg appliances
- Double bedrooms with built in wardrobes
- Master room with en-suite and separate bath tub
- Pool, gym, sauna, spa and two all weather tennis courts

- Audio Visual intercom Secure tandem parking and Storage Cage.

Pyrmont 15F/4 Distillery Drive