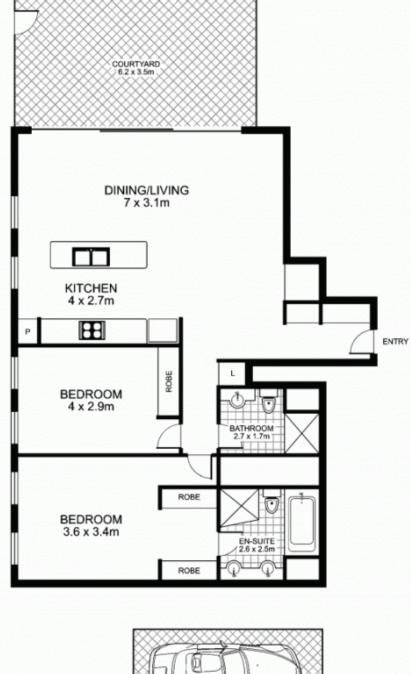

## morton.

Wrapped in private glittering water views across the harbour. The perfect executive address drenched in all-day sunlight, it delivers the ultimate in effortlessly idyllic waterfront living metres from acclaimed restaurants and vibrant village cafes. Enjoy luxurious interiors with resort style leisure facilities.

- Large 18sqm private balcony overlooking North West Sydney

- Gourmet gas kitchen with Smeg appliances
- Double bedrooms with built in wardrobes
- Master room with en-suite and separate bath tub
- Pool, gym, sauna, spa and two all weather tennis courts

- Audio Visual intercom Secure tandem parking and Storage Cage.

Pyrmont 15F/4 Distillery Drive