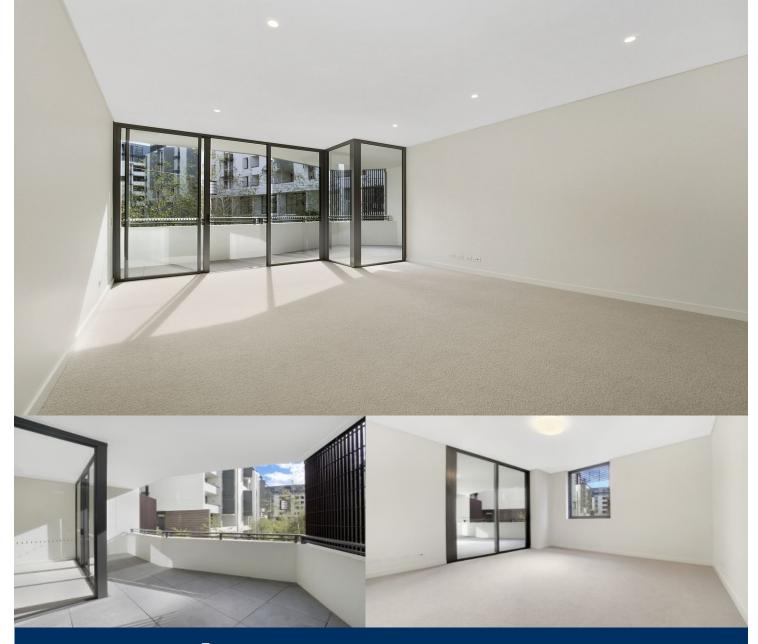

## morton.

Be amongst the first to live in the newly completed Meastro Building in the harold park development. High quality interiors are designed for energy efficient living. Set amid parkland that extend to the harbour foreshore. A stroll to the Jubliee Park light rail and the Tramway Marketplace.

- Superb natural light and a chic contemporary colour palette
- Gourmet kitchen features an Essastone waterfall island bar
- Bathroom and ensuite showcase mosaic feature tiles,.
- Surrounded by manicured gardens, paths and cycleways,
- Located just moments to Glebe restaurants and Annandale village
- Access to the national broadband network