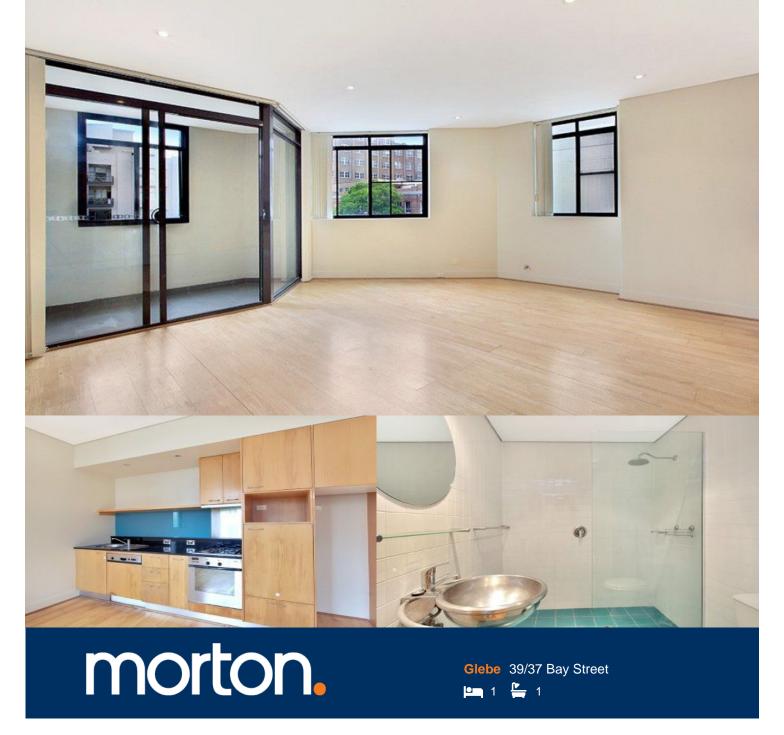

This apartment is Bright and well presented showcasing high ceilings throughout and is surprisingly spacious. A perfect opportunity to secure an impressive apartment which offers effortless city living. Minutes from the famous Glebe Point Road with many restaurants, shops and cafes.

- Large open plan living area with polished floorboards
- Oversized and private undercover balcony
- Integrated granite kitchen boasts gas appliances
- Spacious master with mirrored built-in wardrobes
- Contemporary bathroom with upgraded fittings
- High ceilings, floating floors, intercom, Euro laundry