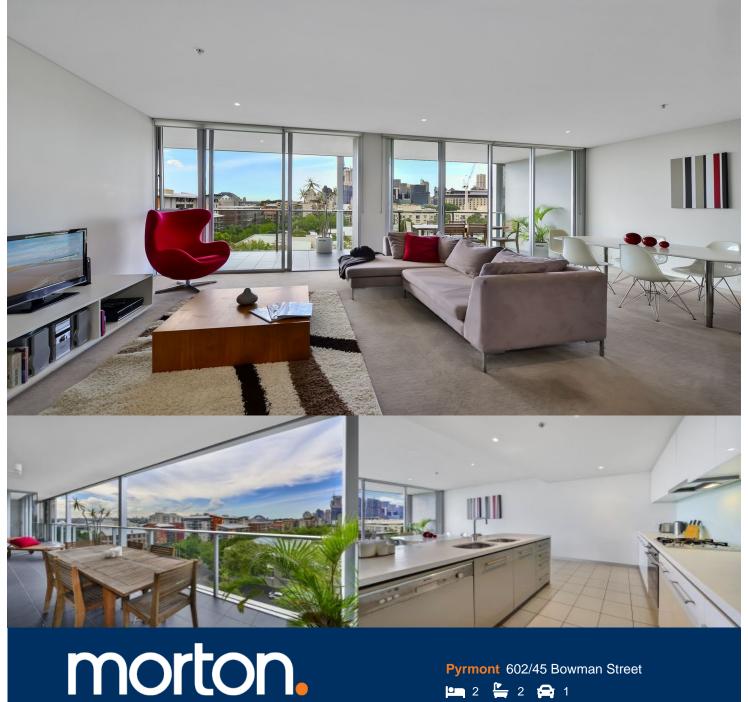

Located on the prized northern Pyrmont peninsula at Jackson's Landing is this bright contemporary apartment. Situated high up on level 6 of 'The Distillery, this apartment offers great open plan space and views of the harbour. Enjoy Resort Style Facilities while living in the sort after location.

- Harbour Bridge and city views from all rooms
- Floor to ceiling glass frames harbour and city views
- Sleek kitchen with gas cook top and dishwasher
- Stainless steel European appliances
- Main bedroom with walk in robe, en-suite and balcony access
- Modern furnishings including new LCD TV, Foxtel optional