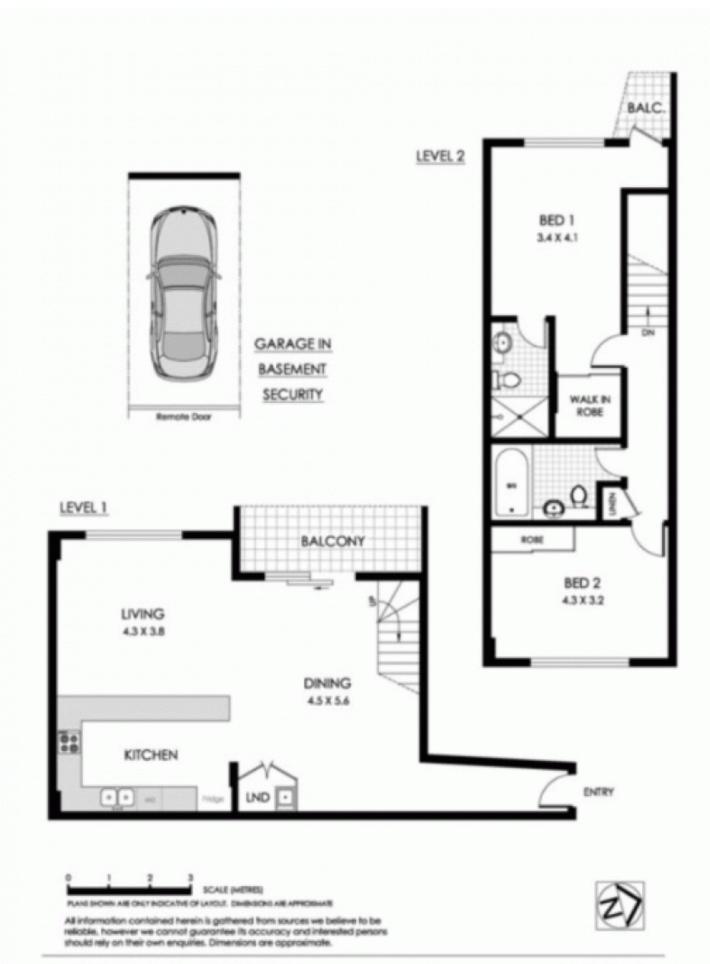

## morton.

This unique two bedroom apartment offers comfort and tranquility in a central and exclusive neighborhood. With an over-sized living area, two bedrooms, two bathrooms and lock up garage, this apartment is the perfect choice for those looking to live among the cafes, bars, shops and parks of Pyrmont.

- Open plan living, kitchen and dining area
- Italian marble tiled kitchen bench-top, Smeg appliances
- Large master bedroom, en-suite, generous walk-in wardrobe
- Spacious second bedroom and main bathroom with bath
- Large lock-up garage in secure basement parking area
- Rooftop pool, sauna and gym in the complex

## 6/9 QUARRY MASTER DRIVE

PYRMONT Apartment Size: 113m<sup>2</sup>