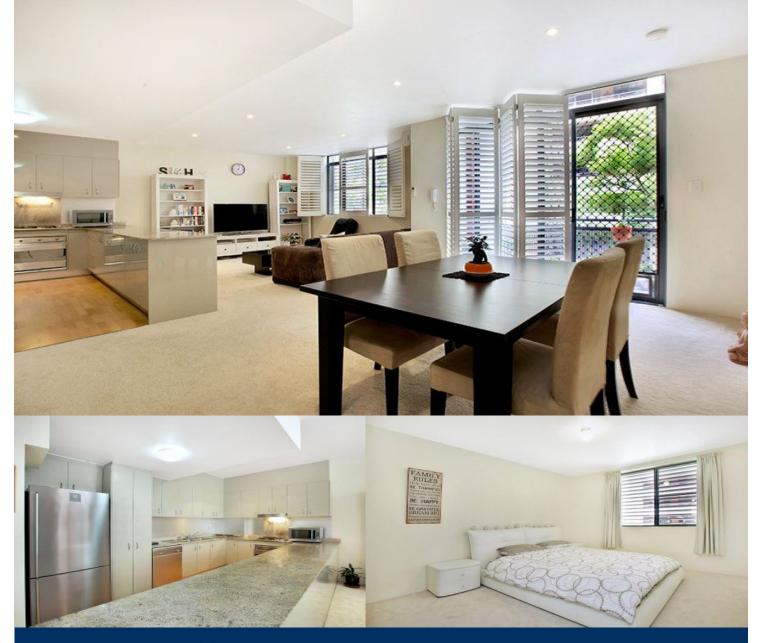

## morton.

This unique two bedroom apartment offers comfort and tranquility in a central and exclusive neighborhood. With an over-sized living area, two bedrooms, two bathrooms and lock up garage, this apartment is the perfect choice for those looking to live among the cafes, bars, shops and parks of Pyrmont.

- Open plan living, kitchen and dining area
- Italian marble tiled kitchen bench-top, Smeg appliances
- Large master bedroom, en-suite, generous walk-in wardrobe
- Spacious second bedroom and main bathroom with bath
- Large lock-up garage in secure basement parking area
- Rooftop pool, sauna and gym in the complex