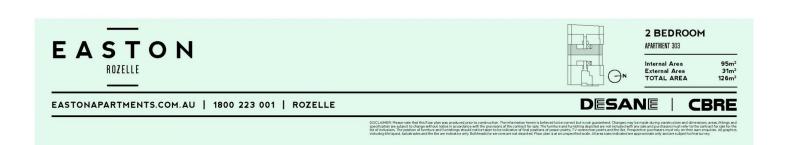

Featuring superbly stylish and luxe finishes throughout with an emphasis on spacious modern living is this exceptional brand new 2.5 bedroom apartment.

- Brand new quality fixtures and finishes
- Huge 126sqm floor plan
- Two balconies, one with water and CBD glimpses
- North facing open plan living, with timber floors
- Gourmet kitchen, Calcutta stone benchtops and Ilve appliances
- Master bedroom, walk-in robe and ensuite
- Spacious second bedroom, with built-in robes
- Air conditioning and internal laundry with dryer
- Under cover parking space and storage cage
- Secure building, intercom and lift access