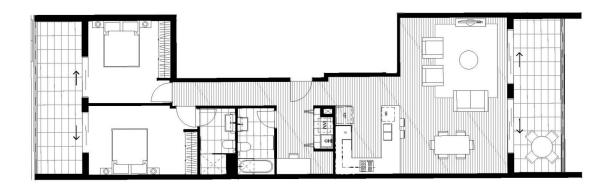

Featuring superbly stylish and luxe finishes throughout with an emphasis on spacious modern living is this exceptional brand new 2.5 bedroom apartment.

- Brand new quality fixtures and finishes
- Huge 126sqm floor plan
- Two balconies, one with water and CBD glimpses
- North facing open plan living, with timber floors
- Gourmet kitchen, Calcutta stone benchtops and Ilve appliances
- Master bedroom, walk-in robe and ensuite
- Spacious second bedroom, with built-in robes
- Air conditioning and internal laundry with dryer
- Under cover parking space and storage cage
- Secure building, intercom and lift access