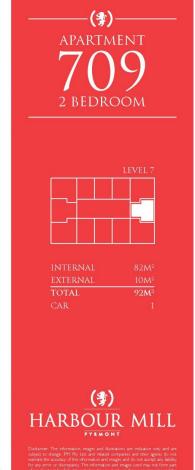

- Flawlessly finished with an exacting attention to detail
- Beautifully presented with the finest of appointments
- Cleverly configured interiors maximise the flow of space
- Expansive open entertaining, effortless in/outdoor living
- Gourmet quantum quartz kitchen with Smeg appliances
- Double bedrooms with walk-in robes, master has ensuite
- Reverse cycle air conditioning and secure parking space
- Specialised LED lighting and internal laundry