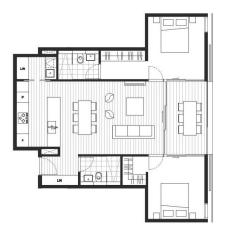

- Flawlessly finished with an exacting attention to detail
- Beautifully presented with the finest of appointments
- Cleverly configured interiors maximise the flow of space
- Expansive open entertaining, effortless in/outdoor living
- Gourmet quantum quartz kitchen with Smeg appliances
- Double bedrooms with walk-in robes, master has ensuite
- Reverse cycle air conditioning and secure parking space
- Specialised LED lighting and internal laundry