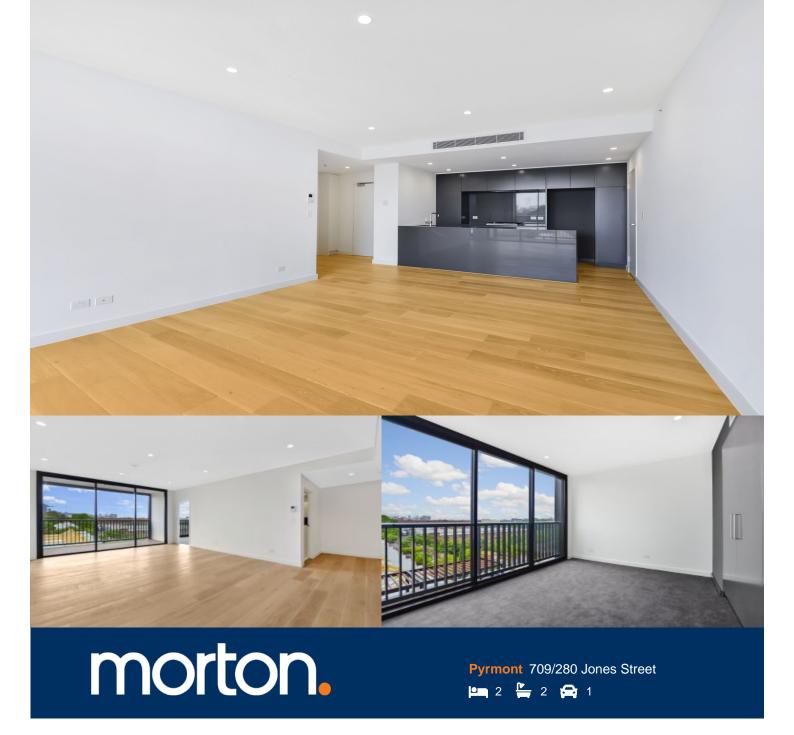

Seamlessly combining iconic heritage character with a stunning ultra contemporary architectural design, this exceptional apartment is to be offered for the first time. A once in a generation development in a historic warehouse, it is moments to the harbour's edge.

- Flawlessly finished with an exacting attention to detail
- Beautifully presented with the finest of appointments
- Cleverly configured interiors maximise the flow of space
- Expansive open entertaining, effortless in/outdoor living
- Gourmet quantum quartz kitchen with Smeg appliances
- Double bedrooms with walk-in robes, master has ensuite
- Reverse cycle air conditioning and secure parking space
- Specialised LED lighting and internal laundry