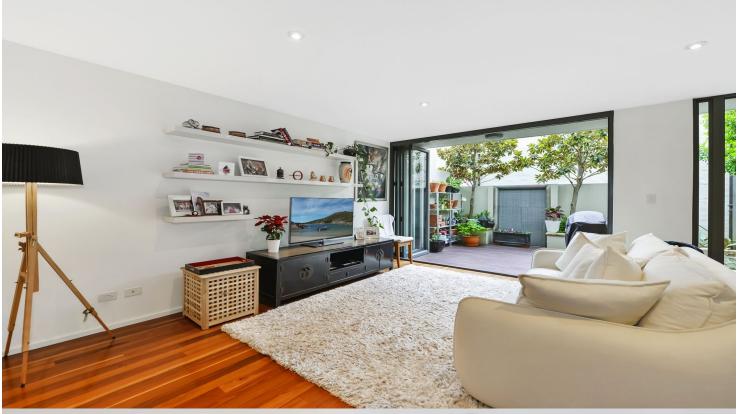

This modern townhouse is set over three levels, exceptionally private with your own private courtyard. Combining designer interiors, sunlit outdoor areas and a central position this is a lifestyle property that will suit professionals or families.

- Open plan living and dining space with iron bark floors
- Large bi-fold doors that lead to a private courtyard
- Marble stone bench tops in kitchen with Smeg gas appliances
- Top floor master suite with en-suite and large terrace with area views
- Second and third bedrooms all have large built-in wardrobes
- Security parking, ducted air conditioning, large storeroom
- Set within the boutique 'Industria' complex with security entrance