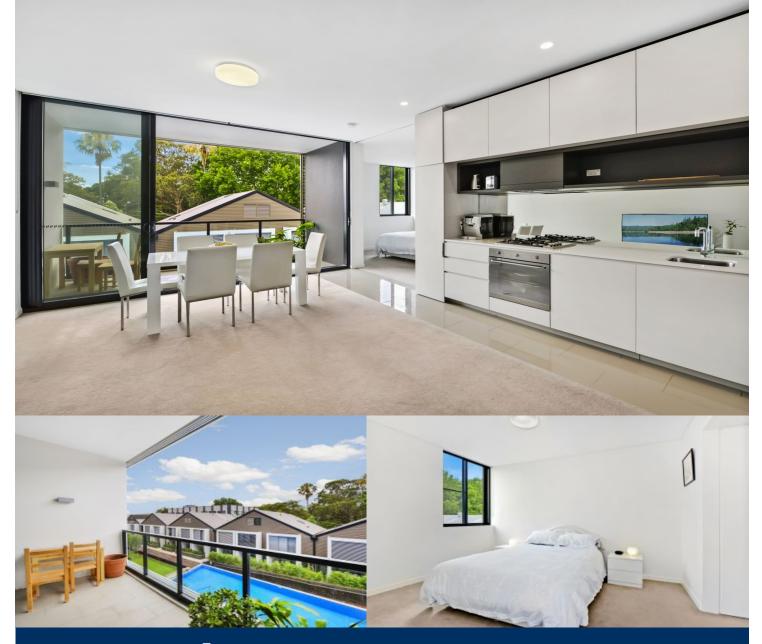

Located conveniently in the heart of Camperdown, Gantry sits in this vibrant and up and coming suburb. Created by Bates Smart architects, Gantry is a fusion of the former period warehouses and the new and modern addition.

- Double bedroom with built-in wardrobes
- Caesar stone kitchen with stainless steel appliances
- Open plan living & dining, large entertaining balcony
- Positioned away from the street to provide peace and quiet
- Pleasant outlook over pool and complex garden parkland
- Floor to ceiling glass stacker doors maximize natural sunlight
- Sleek bathroom with dual entry from bedroom and living area
- Secure basement parking and separate storage cage
- Ducted air-conditioning & intercom access

## Camperdown 208/14 Denison Street