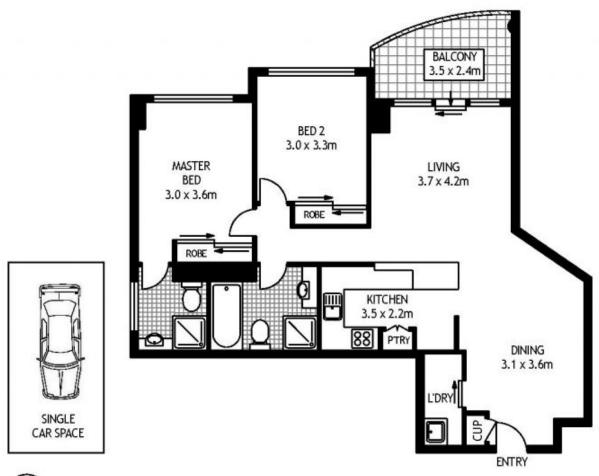

70/122 SANDERS STREET

**PYRMONT** 

SCAPE Floor Planing Disclaimer: This floor plan is conceptual only. It is provided for illustrative purposes only and should not be relied upon. We make no guarantees to the correctness of this plan. All interested parties should make and rely on their own enquiries in determining the accuracy of the information contained in this floor plan.