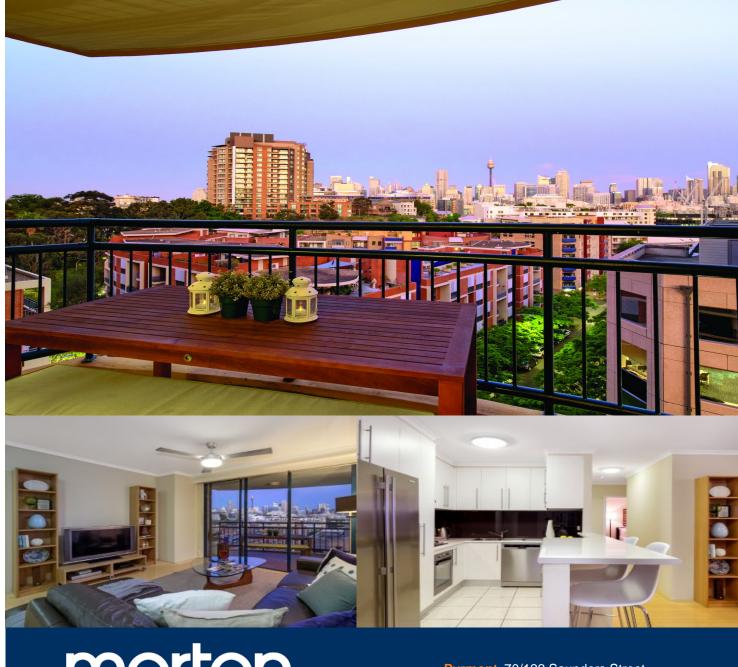

## Morton RE

rentals@morton.com.au

Opening to stunning views that stretch from the top of the Harbour Bridge and across the soaring city skyline to the sparkling waters of Blackwattle Bay, this is the very epitome of quality city living. With a functional layout and well maintained interiors, it is literally moments to an exciting village culture.

- Expansive entertaining area with distinct living/dining spaces
- Bright double bedrooms, master comes with an ensuite
- Smart user-friendly kitchen with custom built cabinets and stainless gas appliances
- Polished bamboo floors and a video intercom
- Balcony, internal laundry and oversized carspace
- Resort facilities include courtyard, gym, pool, sauna and a building manager