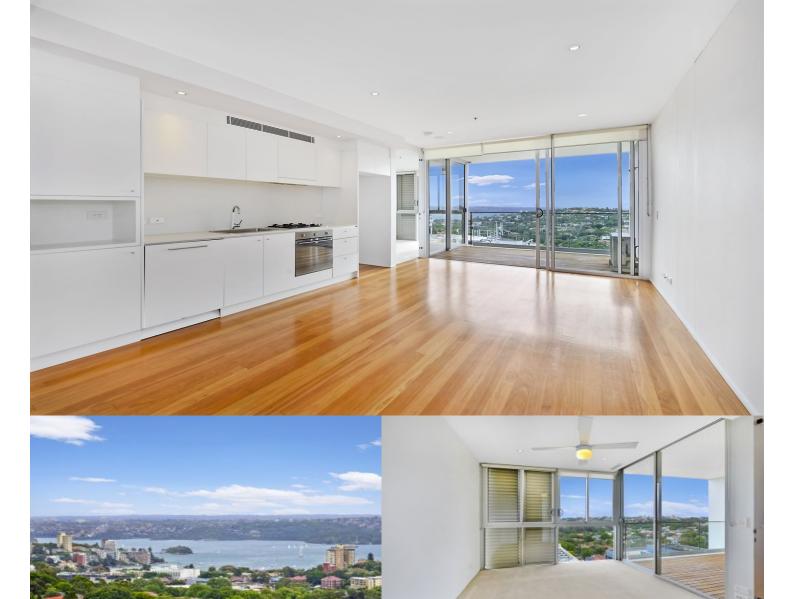

## Morton RE

rentals@morton.com.au

Positioned on an elevated setting on the north facing front of the landmark Forum building the apartment enjoys stunning views over Sydney Harbour of Double bay Point piper Woollarah the City and the Sydney Harbour Bridge this apartment will suit those seeking breathtaking views in a convenient location.

- Prime location with easy access to the city and beaches
- Level 10 with secure entry, lift access and undercover parking
- Large Bedroom opening on to balcony with walk in robe
- Bright open living, streamlined stone-topped gas kitchen
- Integrated dishwasher and ample kitchen storage
- Good sized north facing balcony opening on to open plan living
- Large bed with built-ins, modern bathroom, internal laundry
- Footsteps to Bondi Junction's vast shopping precinct
- a short walk from city buses and trains 10m from CBD
- 10 minutes to the beach rose bay and double bay