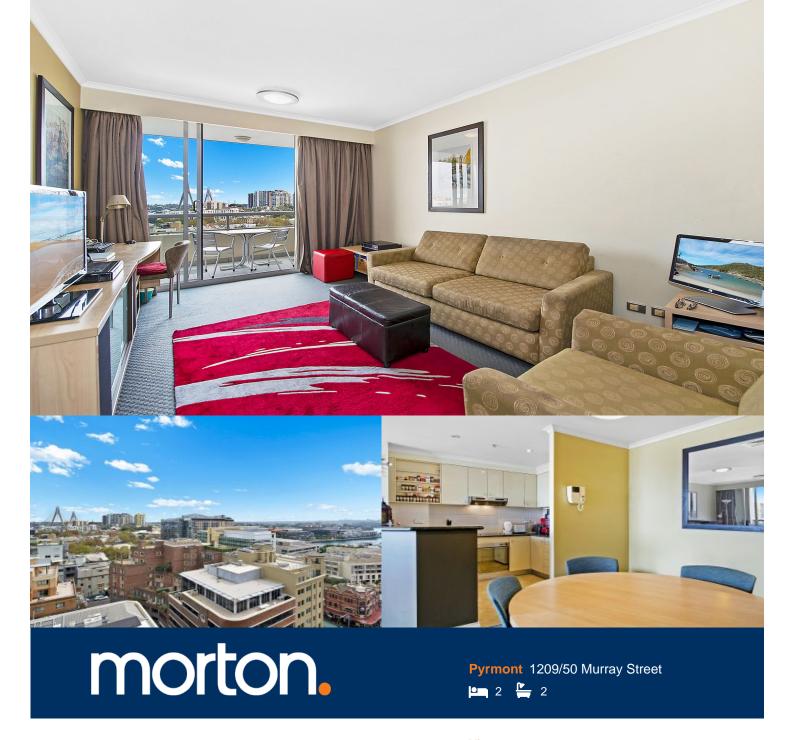

A perfect example of city living, this two bedroom apartment offers beautiful views to the Anzac bridge. Located on the 12th floor of 'One Darling Harbour', elegant interiors and a generous floor plan are highlighted by 5 star resort style facilities including, pool, spa, sauna, gym and roof top terrace

- Balcony with north/west-facing views
- Large living room and separate dining area
- Modern granite kitchen with breakfast bar
- Master with built-in robe, balcony access and an ensuite
- 2nd double bedroom with built-in robe and balcony access
- Intercom, secure car space and 24 hour concierge