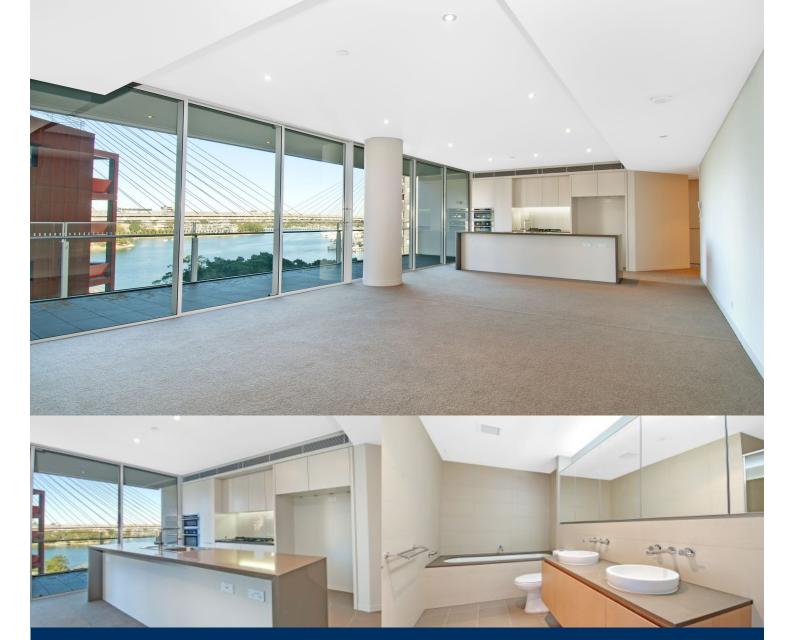

## Morton RE

☐ rentals@morton.com.au

A seamless transition from indoor to outdoor living area, floor to ceiling glass sliding doors and an entertainers' balcony. This west facing two bedroom apartment has stunning views over Anzac Bridge. Five star resort style facilities including common gardens, sun deck, pool and gymnasium.

- Designer kitchen with deluxe French appliances
- Large bedrooms with built in wardrobes and premium carpet
- Superbly crafted bathrooms and Internal laundry facilities
- Air conditioning, large internal storage spaces
- Secure underground parking and storage cage
- Access to outdoor pool, gym and steam room