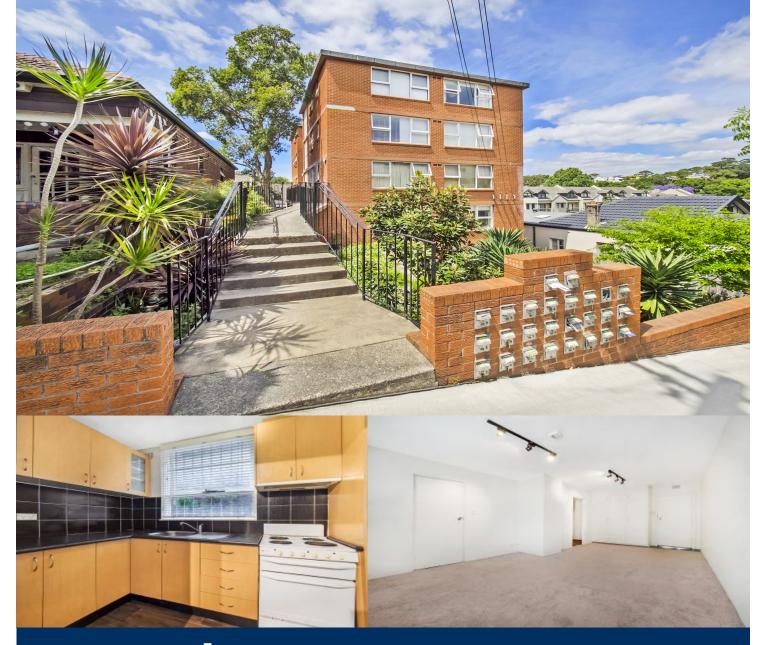

## morton.

Discover this bright, neat and surprisingly spacious unfurnished studio apartment located within walking distance to Glebe Point Road, popular cafes, public transport, Broadway Shopping Centre, 3 major universities. A fantastic opportunity to live in the sought after inner west suburb.

- Combined carpeted living and bedroom area
- Well-presented separate kitchen with floorboards
- Neat and tidy bathroom with shower,
- Shared laundry facilities,
- Ample street parking available.
- Built in Wardrobe/storage space

Glebe 1/85c Wigram Road