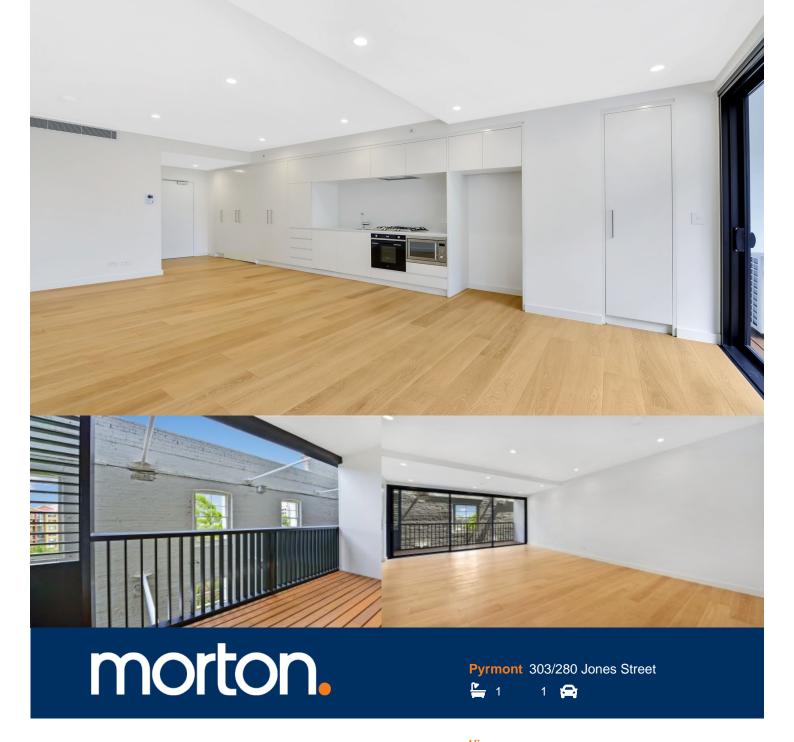

Seamlessly combining iconic heritage character in a historic warehouse with a stunning ultra contemporary architectural design, this exceptional apartment is to be leased for the first time in brand new condition.

- Flawlessly finished with an exacting attention to detail
- Cleverly configured interiors maximise the flow of space
- Open effortless in/outdoor living
- Gourmet kitchen with stainless steel appliances
- Reverse cycle air conditioning and secure parking space