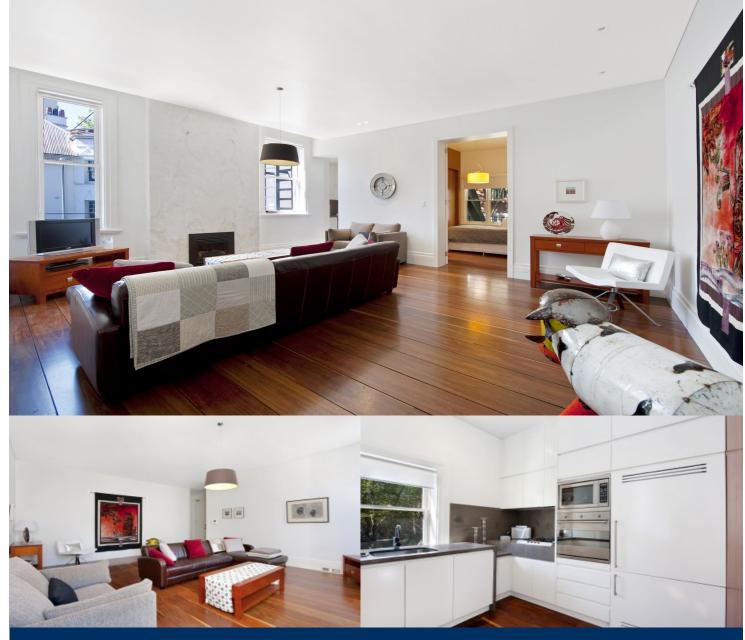

## Morton RE

rentals@morton.com.au

Located in the vibrant Potts Point, this apartment is set in a fantastic location with cafes, parks, transport and boutique shops all at your door step. This freshly renovated art deco apartment offers character and a modern finish. A perfect home and Lifestyle of convenience and class.

- Featuring high ceilings and top quality finishes throughout.
- Modern kitchen, top of the range appliance, including dishwasher and fridge
- Large elegant designer bathroom
- Internal laundry with washing machine and dryer
- Includes Air conditioning for your comfort.
- Polished timber floorboards throughout