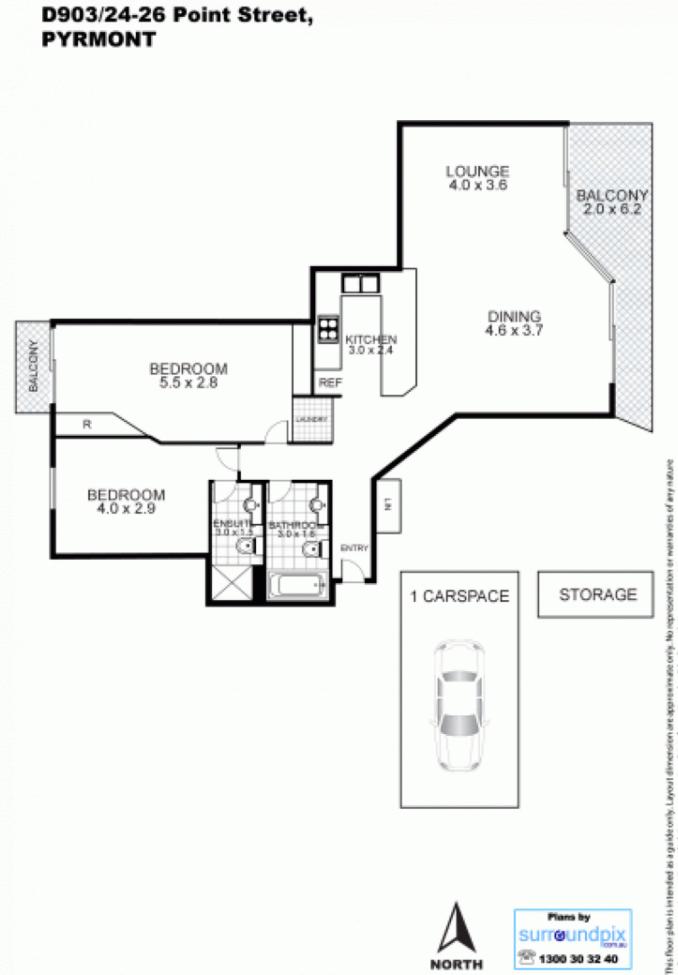

## morton.

This exceptional contemporary apartment presents a low maintenance executive lifestyle. A perfect north easterly aspect with beautiful direct sunlight and views of the harbour and historic finger wharves. Located in the sought after Watermark Building. A few minutes stroll to the city centre and village life.

- Impeccably appointed for effortless entertaining
- Chic kitchen, Smeg gas appliances, granite benches
- Generous master with walk-in robe, balcony, en suite
- Immaculately presented with cutting edge finishes
- Open living and dining flows to a sunny balcony
- Quality designer bathrooms, European style laundry

Pyrmont D903/24-26 Point Street □ 2 🔓 2 😭 1

## View

As advertised or by appointment

## Agent

Morton RE

☐ rentals@morton.com.au

## morton.com.au



whatsoever are given or intended. Any person using this information should rely on their own angulries.