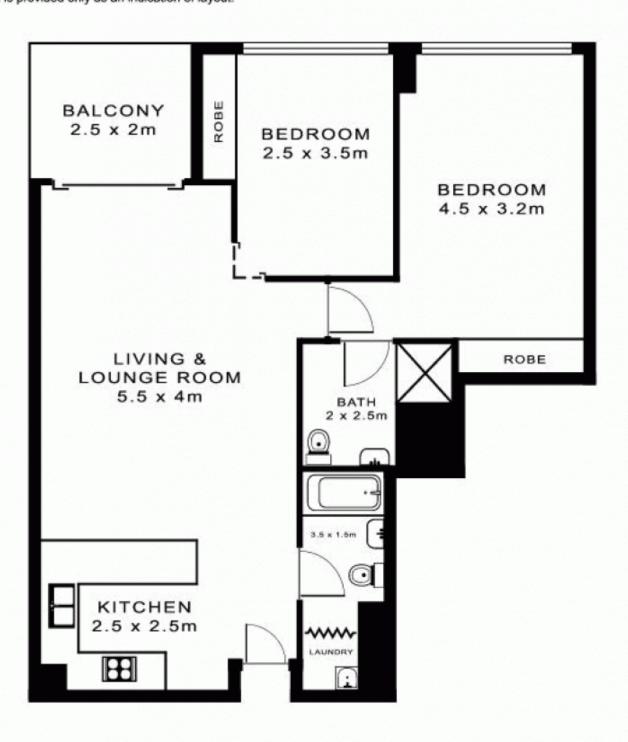

## 83/209 Harris St, PYRMONT

\* note all measurements are approximate only. Plan is provided only as an indication of layout.