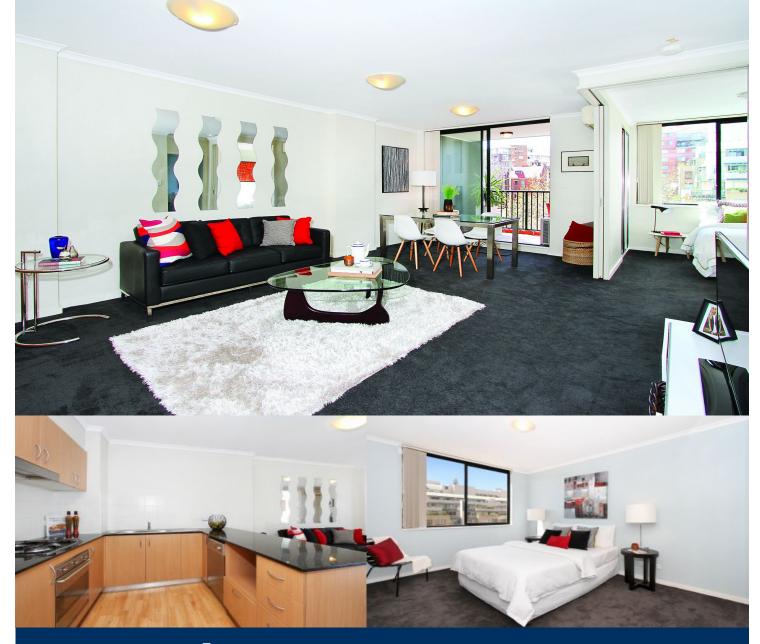

# morton.

Ideally located close to Darling Harbour and the city, this bright and modern east facing two bedroom apartment would suit a professional couple looking to live close to the CBD. The Rooftop area provides views over Anzac Bridge and Blackwattle Bay. Also includes Gym Facilities for a convenient active lifestyle.

- Open plan living opens to private balcony
- Sleek kitchen with stone benchtops
- Stainless steel appliances including dishwasher
- Large master bedroom with built-ins and ensuite
- Second bedroom with built-ins
- Modern bathroom with bathtub